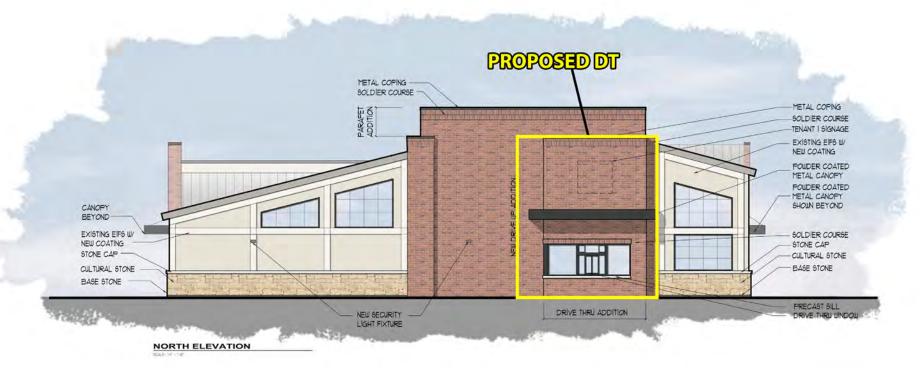

IL
- Direct frontage to Veteran's Parkway which has more than 37,000 CPD
- Bloomington-Normal is home to the State Farm Headquarters (14,731 employees), Country Financial (1,972 employees), and Illinois State University (21,039 students)
- Pylon sign available on Veteran's

  Parkway

| DEMOGRAPHICS          |                            |                                    |
|-----------------------|----------------------------|------------------------------------|
| TOTAL<br>POPULATION   | 1 MILE<br>3 MILE<br>5 MILE | 10,580<br>96,313<br>130,508        |
| DAYTIME<br>POPULATION | 1 MILE<br>3 MILE<br>5 MILE | 6,082<br>36,631<br>50,035          |
| AVERAGE<br>HH INCOME  | 1 MILE<br>3 MILE<br>5 MILE | \$95,676<br>\$105,635<br>\$105,873 |

## T

SITE PLAN



#### **ELEVATIONS - NORTH**







# G

#### **ELEVATIONS - SOUTH**













#### **ELEVATIONS - WEST**