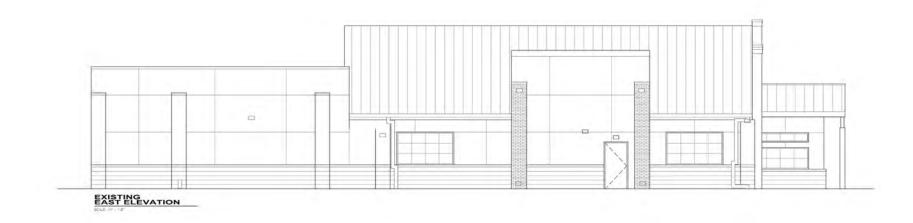

hich has more than 37,000 CPD
- Bloomington-Normal is home to the State Farm Headquarters (14,731 employees), Country Financial (1,972 employees), and Illinois State University (21,039 students)
- Pylon sign available on Veteran's

  Parkway

| DEMOGRAPHICS          |                            |                                    |
|-----------------------|----------------------------|------------------------------------|
| TOTAL<br>POPULATION   | 1 MILE<br>3 MILE<br>5 MILE | 10,580<br>96,313<br>130,508        |
| DAYTIME<br>POPULATION | 1 MILE<br>3 MILE<br>5 MILE | 6,082<br>36,631<br>50,035          |
| AVERAGE<br>HH INCOME  | 1 MILE<br>3 MILE<br>5 MILE | \$95,676<br>\$105,635<br>\$105,873 |

## T

SITE PLAN



#### **ELEVATIONS - NORTH**







# G

#### **ELEVATIONS - SOUTH**













#### **ELEVATIONS - WEST**