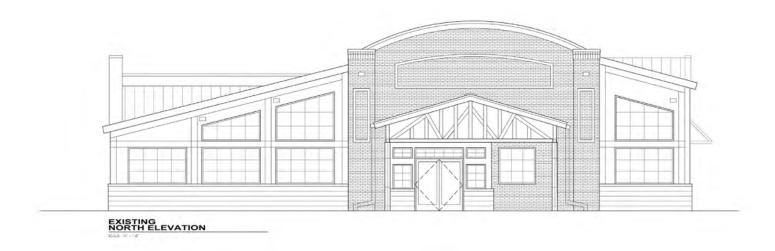

l, IL
- Direct frontage to Veteran's Parkway which has more than 37,000 CPD
- Bloomington-Normal is home to the State Farm Headquarters (14,731 employees), Country Financial (1,972 employees), and Illinois State University (21,039 students)
- Pylon sign available on Veteran's

  Parkway

| DEMOGRAPHICS          |                            |                                    |
|-----------------------|----------------------------|------------------------------------|
| TOTAL<br>POPULATION   | 1 MILE<br>3 MILE<br>5 MILE | 10,580<br>96,313<br>130,508        |
| DAYTIME<br>POPULATION | 1 MILE<br>3 MILE<br>5 MILE | 6,082<br>36,631<br>50,035          |
| AVERAGE<br>HH INCOME  | 1 MILE<br>3 MILE<br>5 MILE | \$95,676<br>\$105,635<br>\$105,873 |

## T

SITE PLAN



#### **ELEVATIONS - NORTH**







# G

#### **ELEVATIONS - SOUTH**













#### **ELEVATIONS - WEST**