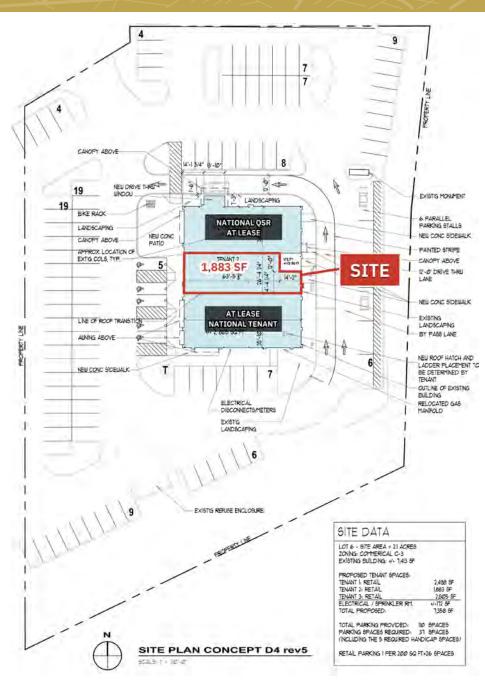

Von Maur, and many more) in Normal, IL
- Direct frontage to Veteran's Parkway which has more than 37,000 CPD
- Bloomington-Normal is home to the State Farm Headquarters (14,731 employees), Country Financial (1,972 employees), and Illinois State University (21,039 students)
- Pylon sign available on Veteran's

  Parkway

| DEMOGRAPHICS          |                            |                                    |
|-----------------------|----------------------------|------------------------------------|
| TOTAL<br>POPULATION   | 1 MILE<br>3 MILE<br>5 MILE | 10,580<br>96,313<br>130,508        |
| DAYTIME<br>POPULATION | 1 MILE<br>3 MILE<br>5 MILE | 6,082<br>36,631<br>50,035          |
| AVERAGE<br>HH INCOME  | 1 MILE<br>3 MILE<br>5 MILE | \$95,676<br>\$105,635<br>\$105,873 |

## T

SITE PLAN



#### **ELEVATIONS - NORTH**







# G

#### **ELEVATIONS - SOUTH**













#### **ELEVATIONS - WEST**