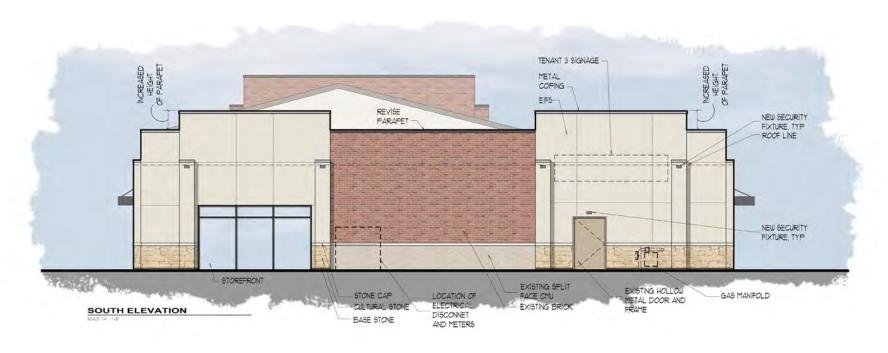

kway which has more than 37,000 CPD
- Bloomington-Normal is home to the State Farm Headquarters (14,731 employees), Country Financial (1,972 employees), and Illinois State University (21,039 students)
- Pylon sign available on Veteran's

  Parkway

| DEMOGRAPHICS          |                            |                                    |
|-----------------------|----------------------------|------------------------------------|
| TOTAL<br>POPULATION   | 1 MILE<br>3 MILE<br>5 MILE | 10,580<br>96,313<br>130,508        |
| DAYTIME<br>POPULATION | 1 MILE<br>3 MILE<br>5 MILE | 6,082<br>36,631<br>50,035          |
| AVERAGE<br>HH INCOME  | 1 MILE<br>3 MILE<br>5 MILE | \$95,676<br>\$105,635<br>\$105,873 |

## T

SITE PLAN



#### **ELEVATIONS - NORTH**







# G

#### **ELEVATIONS - SOUTH**













#### **ELEVATIONS - WEST**