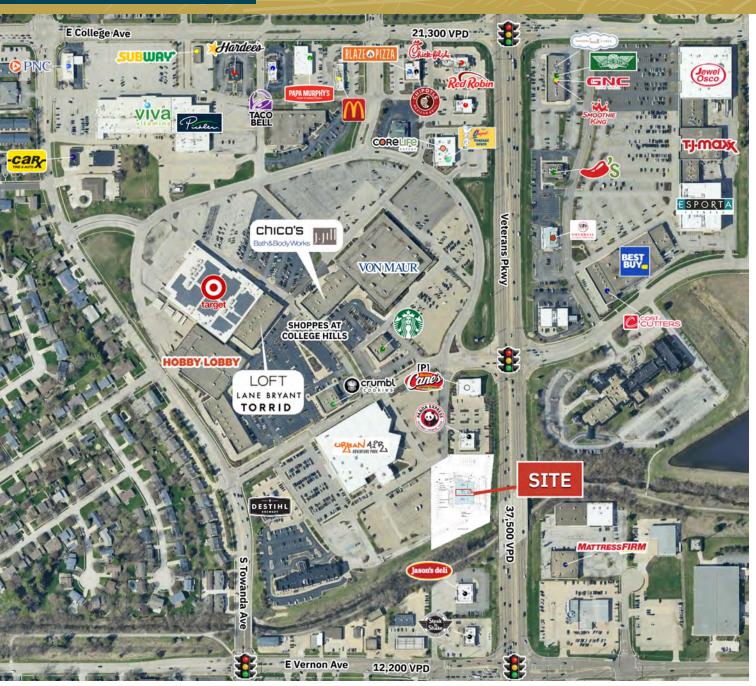

### 1,883 SF REMAINING SPACE AVAILABLE **ON VETERANS PARKWAY**

313 Veterans Parkway Normal, IL

**AERIAL** 

#### **PROPERTY OVERVIEW**

- 1,883 SF in-line space remaining on 2.1 acres for lease in front of the College Hills Mall (Target, Von Maur, and many more) in Normal, IL
- Direct frontage to Veteran's Parkway which has more than 37,000 CPD
- Bloomington-Normal is home to the State Farm Headquarters (14,731 employees), Country Financial (1,972 employees), and Illinois State University (21,039 students)
- Pylon sign available on Veteran's