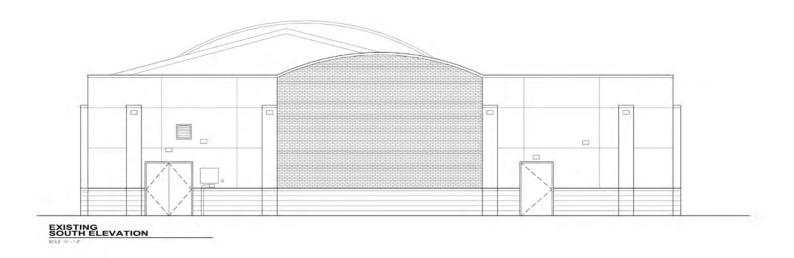

arkway which has more than 37,000 CPD
- Bloomington-Normal is home to the State Farm Headquarters (14,731 employees), Country Financial (1,972 employees), and Illinois State University (21,039 students)
- Pylon sign available on Veteran's

  Parkway

| DEMOGRAPHICS          |                            |                                    |
|-----------------------|----------------------------|------------------------------------|
| TOTAL<br>POPULATION   | 1 MILE<br>3 MILE<br>5 MILE | 10,580<br>96,313<br>130,508        |
| DAYTIME<br>POPULATION | 1 MILE<br>3 MILE<br>5 MILE | 6,082<br>36,631<br>50,035          |
| AVERAGE<br>HH INCOME  | 1 MILE<br>3 MILE<br>5 MILE | \$95,676<br>\$105,635<br>\$105,873 |

## T

SITE PLAN



#### **ELEVATIONS - NORTH**







# G

#### **ELEVATIONS - SOUTH**













#### **ELEVATIONS - WEST**