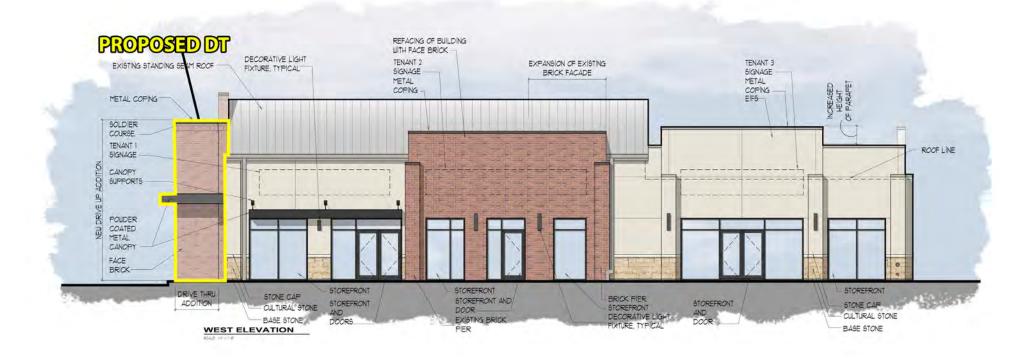

mington-Normal is home to the State Farm Headquarters (14,731 employees), Country Financial (1,972 employees), and Illinois State University (21,039 students)
- Pylon sign available on Veteran's

  Parkway

| DEMOGRAPHICS          |                            |                                    |
|-----------------------|----------------------------|------------------------------------|
| TOTAL<br>POPULATION   | 1 MILE<br>3 MILE<br>5 MILE | 10,580<br>96,313<br>130,508        |
| DAYTIME<br>POPULATION | 1 MILE<br>3 MILE<br>5 MILE | 6,082<br>36,631<br>50,035          |
| AVERAGE<br>HH INCOME  | 1 MILE<br>3 MILE<br>5 MILE | \$95,676<br>\$105,635<br>\$105,873 |

## T

SITE PLAN



#### **ELEVATIONS - NORTH**







# G

#### **ELEVATIONS - SOUTH**













#### **ELEVATIONS - WEST**