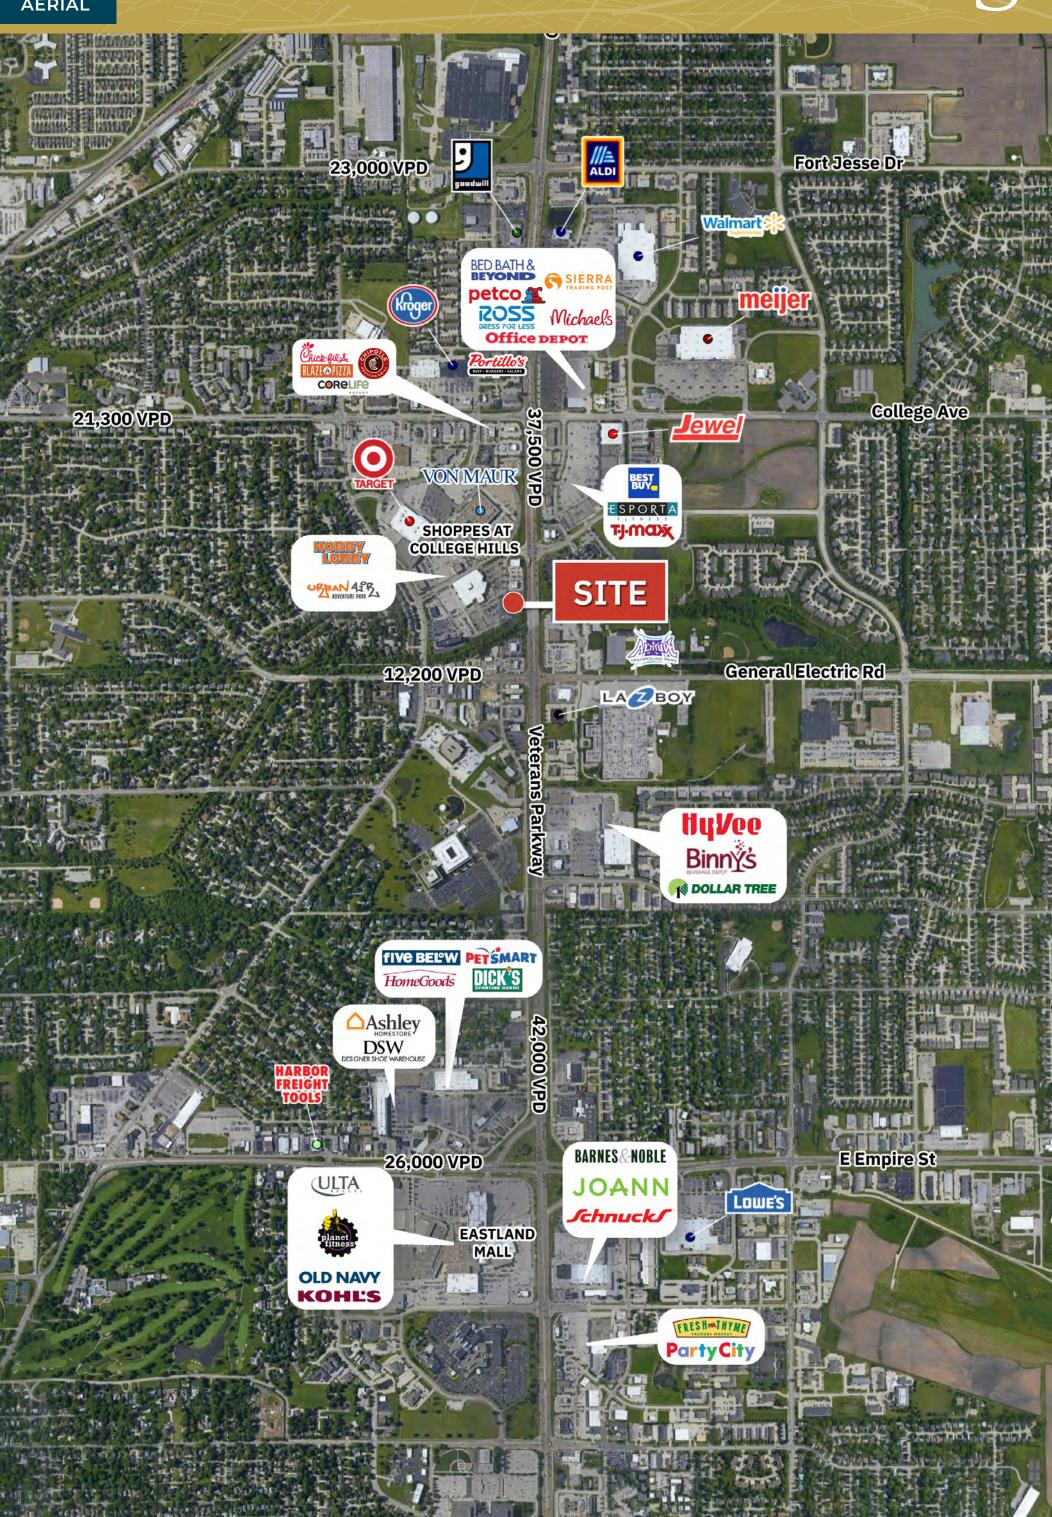

### 1,883 SF REMAINING SPACE AVAILABLE **ON VETERANS PARKWAY**

313 Veterans Parkway Normal, IL

**AERIAL** 

#### **PROPERTY OVERVIEW**

- 1,883 SF in-line space remaining on 2.1 acres for lease in front of the College Hills Mall (Target, Von Maur, and many more) in Normal, IL
- Direct frontage to Veteran's Parkway which has more than 37,000 CPD
- Bloomington-Normal is home to the State Farm Headquarters (14,731 employees), Country Financial (1,972 employees), and Illinois State University (21,039 students)
- Pylon sign available on Veteran's