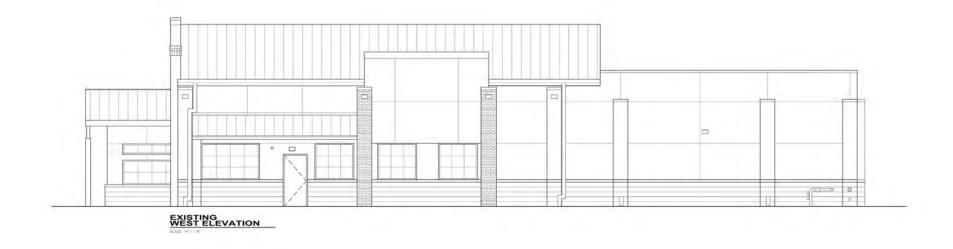

oomington-Normal is home to the State Farm Headquarters (14,731 employees), Country Financial (1,972 employees), and Illinois State University (21,039 students)
- Pylon sign available on Veteran's

  Parkway

| DEMOGRAPHICS          |                            |                                    |
|-----------------------|----------------------------|------------------------------------|
| TOTAL<br>POPULATION   | 1 MILE<br>3 MILE<br>5 MILE | 10,580<br>96,313<br>130,508        |
| DAYTIME<br>POPULATION | 1 MILE<br>3 MILE<br>5 MILE | 6,082<br>36,631<br>50,035          |
| AVERAGE<br>HH INCOME  | 1 MILE<br>3 MILE<br>5 MILE | \$95,676<br>\$105,635<br>\$105,873 |

## T

SITE PLAN



#### **ELEVATIONS - NORTH**







# G

#### **ELEVATIONS - SOUTH**













#### **ELEVATIONS - WEST**