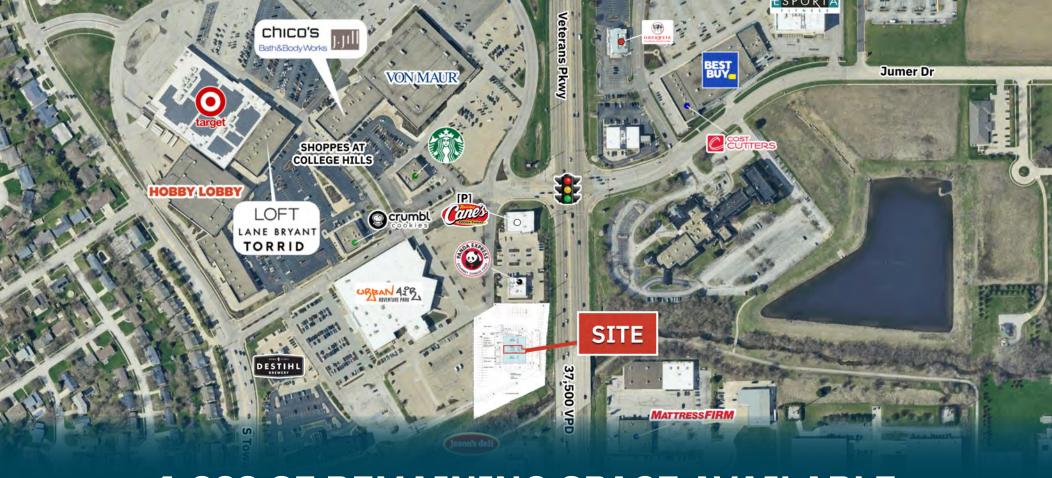

### 1,883 SF REMAINING SPACE AVAILABLE **ON VETERANS PARKWAY**

313 Veterans Parkway Normal, IL

**AERIAL** 

#### **PROPERTY OVERVIEW**

- 1,883 SF in-line space remaining on 2.1 acres for lease in front of the College Hills Mall (Target, Von Maur, and many more) in Normal, IL
- Direct frontage to Veteran's Parkway which has more than 37,000 CPD
- Bloomington-Normal is home to the State Farm Headquarters (14,731 employees), Country Financial (1,972 employees), and Illinois State University (21,039 students)
- Pylon sign available on Veteran's