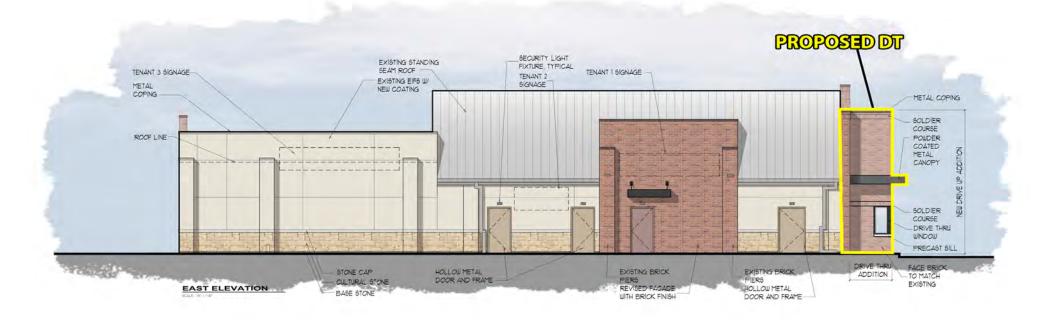

ch has more than 37,000 CPD
- Bloomington-Normal is home to the State Farm Headquarters (14,731 employees), Country Financial (1,972 employees), and Illinois State University (21,039 students)
- Pylon sign available on Veteran's

  Parkway

| DEMOGRAPHICS          |                            |                                    |
|-----------------------|----------------------------|------------------------------------|
| TOTAL<br>POPULATION   | 1 MILE<br>3 MILE<br>5 MILE | 10,580<br>96,313<br>130,508        |
| DAYTIME<br>POPULATION | 1 MILE<br>3 MILE<br>5 MILE | 6,082<br>36,631<br>50,035          |
| AVERAGE<br>HH INCOME  | 1 MILE<br>3 MILE<br>5 MILE | \$95,676<br>\$105,635<br>\$105,873 |

## T

SITE PLAN



#### **ELEVATIONS - NORTH**







# G

#### **ELEVATIONS - SOUTH**













#### **ELEVATIONS - WEST**