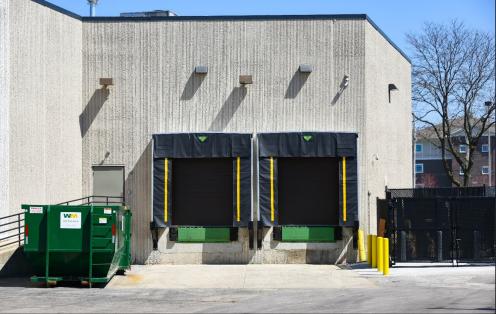

# AERIAL

- 25,760 SF space Located at Concorde Green Shopping Center
- Adjacent to Tony's Fresh Market
- Visibility to 52,600 VPD on North Ave
- Loading dock

| DEMOGRAPHICS          |                            |                                     |
|-----------------------|----------------------------|-------------------------------------|
| TOTAL<br>POPULATION   | 1 MILE<br>3 MILE<br>5 MILE | 16,893<br>108,718<br>277,656        |
| DAYTIME<br>POPULATION | 1 MILE<br>3 MILE<br>5 MILE | 3,018<br>56,693<br>136,379          |
| AVERAGE<br>HH INCOME  | 1 MILE<br>3 MILE<br>5 MILE | \$115,068<br>\$153,448<br>\$153,590 |

## PHOTOS