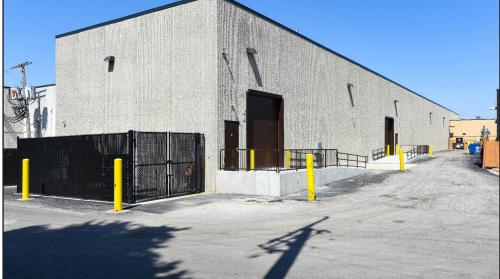

streetrealty.com **CALEB MANN** 913.375.2922 caleb@greatstreetrealty.com STEVE PILAFAS 847.472.5008 steve@greatstreetrealty.com

# AERIAL











- 25,760 SF space Located at Concorde Green Shopping Center
- Adjacent to Tony's Fresh Market
- Visibility to 52,600 VPD on North Ave
- Loading dock

| DEMOGRAPHICS          |                            |                                     |
|-----------------------|----------------------------|-------------------------------------|
| TOTAL<br>POPULATION   | 1 MILE<br>3 MILE<br>5 MILE | 16,893<br>108,718<br>277,656        |
| DAYTIME<br>POPULATION | 1 MILE<br>3 MILE<br>5 MILE | 3,018<br>56,693<br>136,379          |
| AVERAGE<br>HH INCOME  | 1 MILE<br>3 MILE<br>5 MILE | \$115,068<br>\$153,448<br>\$153,590 |

# G

# SITE PLAN



## PHOTOS