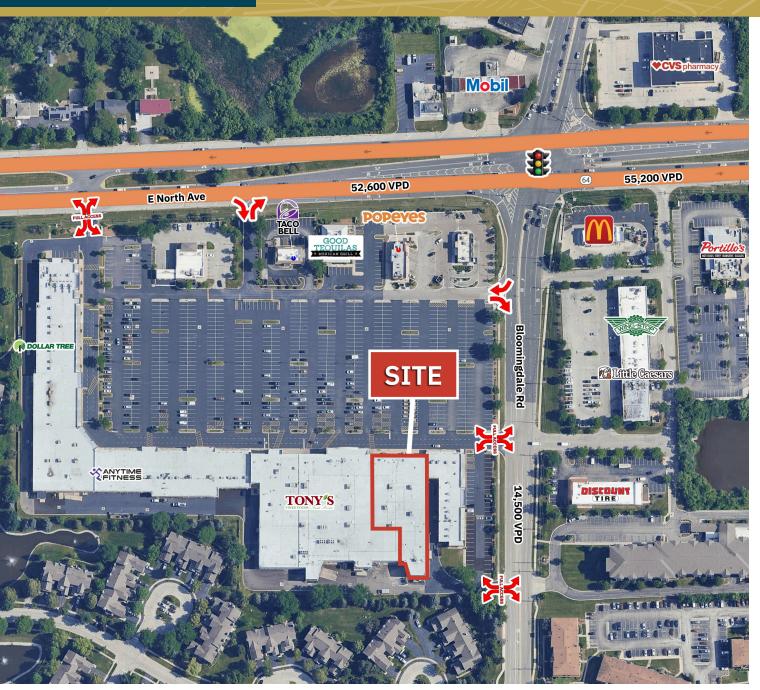

# AERIAL

- 25,760 SF space Located at Concorde Green Shopping Center
- Adjacent to Tony's Fresh Market
- Visibility to 52,600 VPD on North Ave
- Loading dock

| DEMOGRAPHICS          |                            |                                     |
|-----------------------|----------------------------|-------------------------------------|
| TOTAL<br>POPULATION   | 1 MILE<br>3 MILE<br>5 MILE | 16,893<br>108,718<br>277,656        |
| DAYTIME<br>POPULATION | 1 MILE<br>3 MILE<br>5 MILE | 3,018<br>56,693<br>136,379          |
| AVERAGE<br>HH INCOME  | 1 MILE<br>3 MILE<br>5 MILE | \$115,068<br>\$153,448<br>\$153,590 |