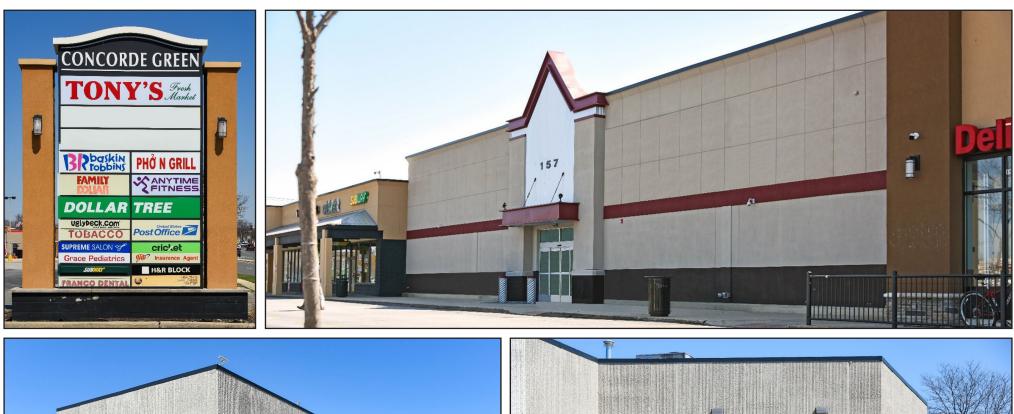

# **25,760 SF AVAILABLE**

157 E North Ave Glendale Heights, IL

**GREATSTREET** 

BRENDAN WATT 812.606.2822 brendan@greatstreetrealty.com **CALEB MANN** 913.375.2922 caleb@greatstreetrealty.com STEVE PILAFAS 847.472.5008 steve@greatstreetrealty.com

# AERIAL

- 25,760 SF space Located at Concorde Green Shopping Center
- Adjacent to Tony's Fresh Market
- Visibility to 52,600 VPD on North Ave
- Loading dock

| DEMOGRAPHICS          |                            |                                     |
|-----------------------|----------------------------|-------------------------------------|
| TOTAL<br>POPULATION   | 1 MILE<br>3 MILE<br>5 MILE | 16,893<br>108,718<br>277,656        |
| DAYTIME<br>POPULATION | 1 MILE<br>3 MILE<br>5 MILE | 3,018<br>56,693<br>136,379          |
| AVERAGE<br>HH INCOME  | 1 MILE<br>3 MILE<br>5 MILE | \$115,068<br>\$153,448<br>\$153,590 |