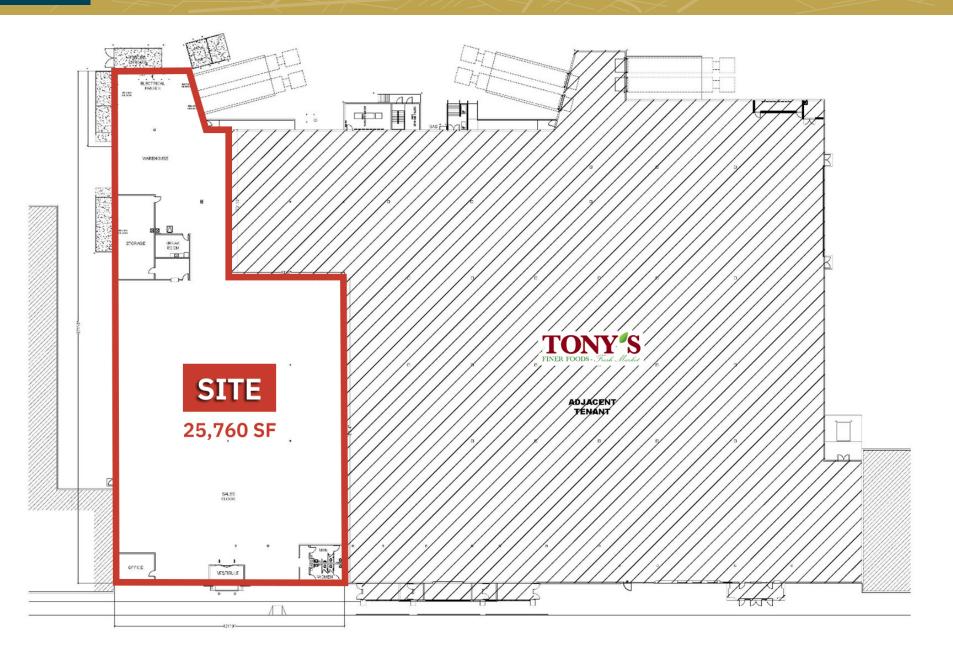

822 brendan@greatstreetrealty.com **CALEB MANN** 913.375.2922 caleb@greatstreetrealty.com STEVE PILAFAS 847.472.5008 steve@greatstreetrealty.com

# AERIAL











- 25,760 SF space Located at Concorde Green Shopping Center
- Adjacent to Tony's Fresh Market
- Visibility to 52,600 VPD on North Ave
- Loading dock

| DEMOGRAPHICS          |                            |                                     |
|-----------------------|----------------------------|-------------------------------------|
| TOTAL<br>POPULATION   | 1 MILE<br>3 MILE<br>5 MILE | 16,893<br>108,718<br>277,656        |
| DAYTIME<br>POPULATION | 1 MILE<br>3 MILE<br>5 MILE | 3,018<br>56,693<br>136,379          |
| AVERAGE<br>HH INCOME  | 1 MILE<br>3 MILE<br>5 MILE | \$115,068<br>\$153,448<br>\$153,590 |

# G

# SITE PLAN



## PHOTOS