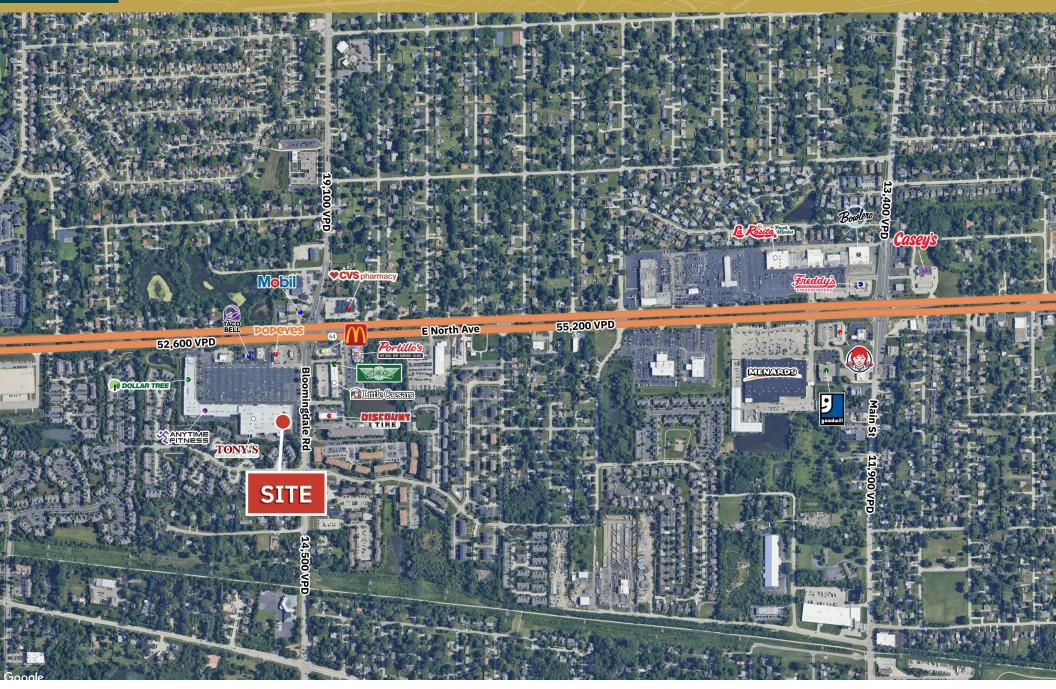

# AERIAL

- 25,760 SF space Located at Concorde Green Shopping Center
- Adjacent to Tony's Fresh Market
- Visibility to 52,600 VPD on North Ave
- Loading dock

| DEMOGRAPHICS          |                            |                                     |
|-----------------------|----------------------------|-------------------------------------|
| TOTAL<br>POPULATION   | 1 MILE<br>3 MILE<br>5 MILE | 16,893<br>108,718<br>277,656        |
| DAYTIME<br>POPULATION | 1 MILE<br>3 MILE<br>5 MILE | 3,018<br>56,693<br>136,379          |
| AVERAGE<br>HH INCOME  | 1 MILE<br>3 MILE<br>5 MILE | \$115,068<br>\$153,448<br>\$153,590 |