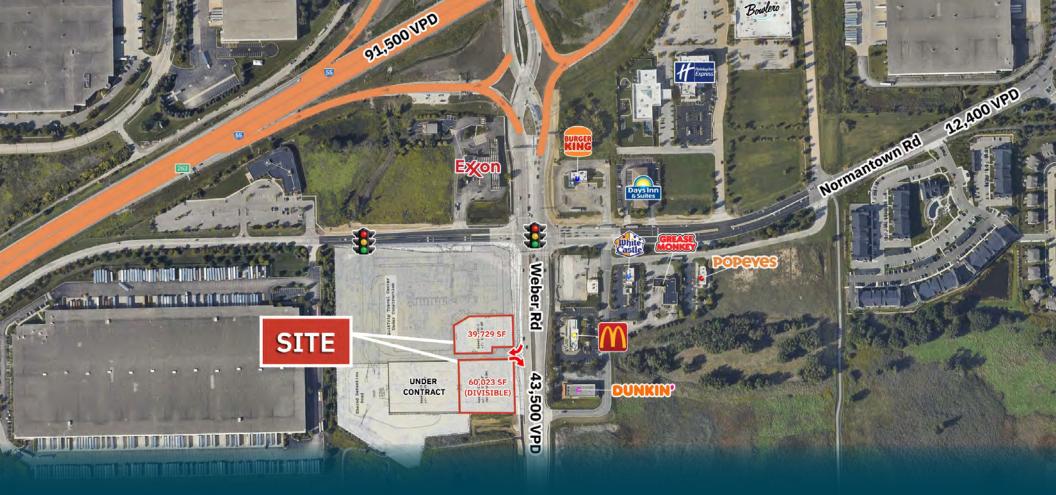

### AERIAL

The information provided herein has either been given to us by the owner of the p that we deem reliable. We have no reason to doubt its accuracy but we do not guarantee it. You should conduct a careful, indepe ndent investigation on the property and verify all information. Any reliance on this information is solely at your own risk.

## **PROPERTY OVERVIEW**

- Retail pads available for sale or BTS with significant frontage on Weber Road
- Located two blocks from I-55 in a dense business area with 5,119 employees in a 1-mile radius
- Traffic counts: 91,500 VPD on I-55 and 43,500 VPD on Weber Rd
- Adjacent to QuikTrip Travel Center currently under construction