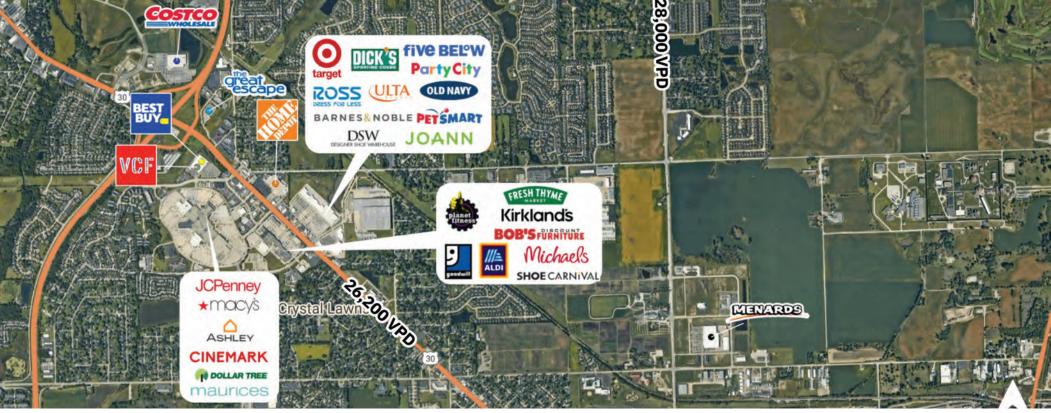

### AERIAL

The information provided herein has either been given to us by the owner of the p that we deem reliable. We have no reason to doubt its accuracy but we do not guarantee it. You should conduct a careful, indepe ndent investigation on the property and verify all information. Any reliance on this information is solely at your own risk.

## **PROPERTY OVERVIEW**

- Retail pads available for sale or BTS with significant frontage on Weber Road
- Located two blocks from I-55 in a dense business area with 5,119 employees in a 1-mile radius
- Traffic counts: 91,500 VPD on I-55 and 43,500 VPD on Weber Rd
- Adjacent to QuikTrip Travel Center currently under construction