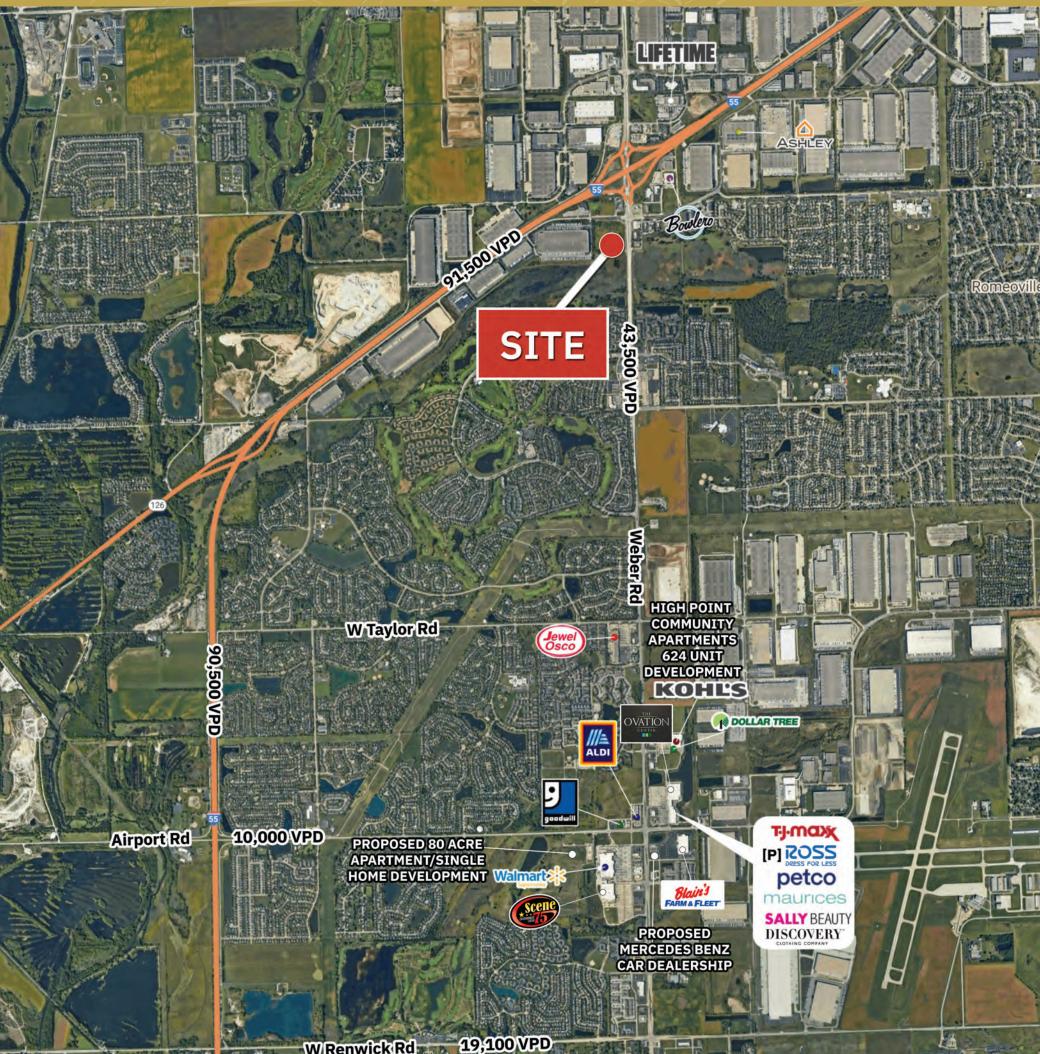

### AERIAL

The information provided herein has either been given to us by the owner of the p that we deem reliable. We have no reason to doubt its accuracy but we do not guarantee it. You should conduct a careful, indepe ndent investigation on the property and verify all information. Any reliance on this information is solely at your own risk.

## **PROPERTY OVERVIEW**

- Retail pads available for sale or BTS with significant frontage on Weber Road
- Located two blocks from I-55 in a dense business area with 5,119 employees in a 1-mile radius
- Traffic counts: 91,500 VPD on I-55 and 43,500 VPD on Weber Rd
- Adjacent to QuikTrip Travel Center currently under construction