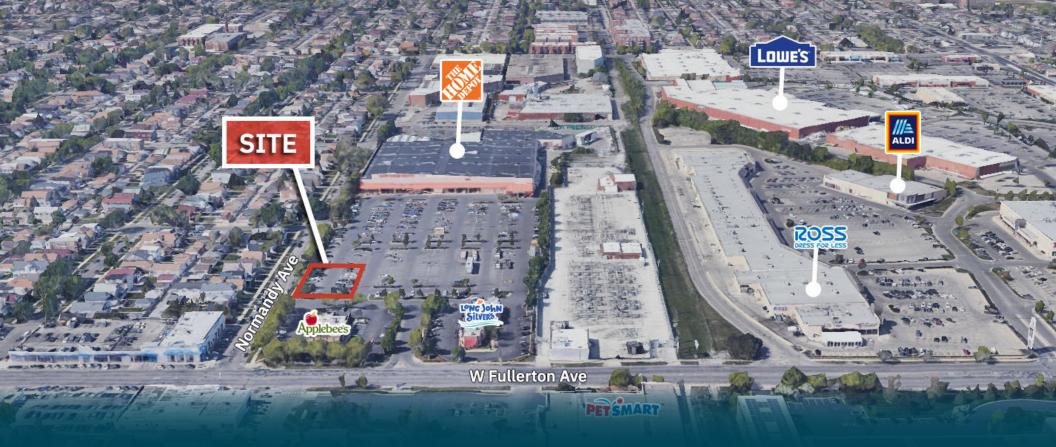

## **HOME DEPOT OUTLOT AVAILABLE - 1 ACRE**

NEC of Fullerton Avenue & Normandy Avenue Brickyard, Chicago, IL

**STEVE PILAFAS** 847.472.5008 steve@greatstreetrealty.com

## HOME DEPOT OUTLOT AVAILABLE

NEC of Fullerton Ave & Normandy Ave | Chicago, IL

## PROPERTY OVERVIEW

- 3
- Outlot opportunity at the Brickyard shopping corridor
- Signalized intersection

| DEMOGRAPHICS          |                            |                                  |
|-----------------------|----------------------------|----------------------------------|
| TOTAL<br>POPULATION   | 1 MILE<br>3 MILE<br>5 MILE | 47,696<br>354,432<br>911,016     |
| DAYTIME<br>POPULATION | 1 MILE<br>3 MILE<br>5 MILE | 7,885<br>86,323<br>260,247       |
| AVERAGE<br>HH INCOME  | 1 MILE<br>3 MILE<br>5 MILE | \$81,538<br>\$84,370<br>\$62,054 |