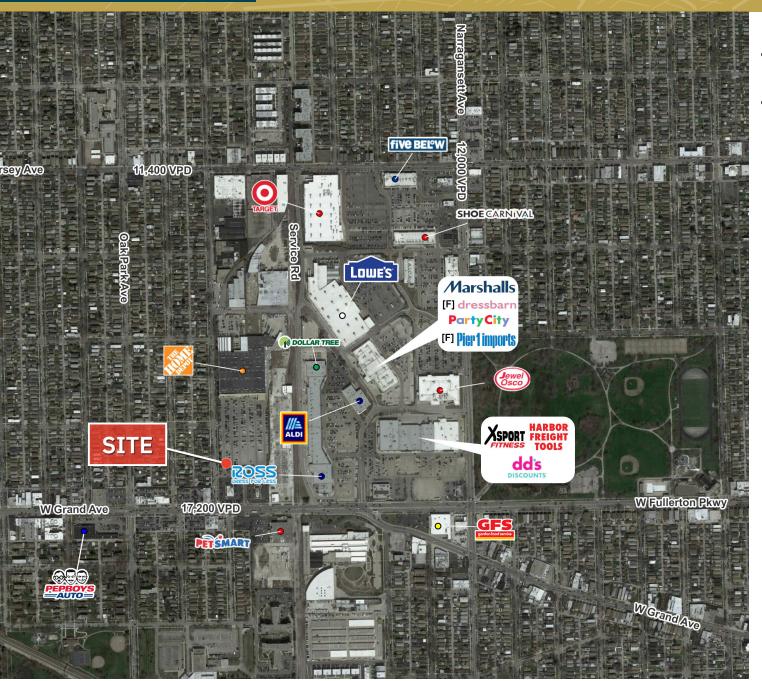

## **HOME DEPOT OUTLOT AVAILABLE - 1 ACRE**

NEC of Fullerton Avenue & Normandy Avenue Brickyard, Chicago, IL

**STEVE PILAFAS** 847.472.5008 steve@greatstreetrealty.com

## HOME DEPOT OUTLOT AVAILABLE

NEC of Fullerton Ave & Normandy Ave | Chicago, IL

## PROPERTY OVERVIEW

- 3
- Outlot opportunity at the Brickyard shopping corridor
- Signalized intersection

| DEMOGRAPHICS          |                            |                                  |
|-----------------------|----------------------------|----------------------------------|
| TOTAL<br>POPULATION   | 1 MILE<br>3 MILE<br>5 MILE | 47,696<br>354,432<br>911,016     |
| DAYTIME<br>POPULATION | 1 MILE<br>3 MILE<br>5 MILE | 7,885<br>86,323<br>260,247       |
| AVERAGE<br>HH INCOME  | 1 MILE<br>3 MILE<br>5 MILE | \$81,538<br>\$84,370<br>\$62,054 |