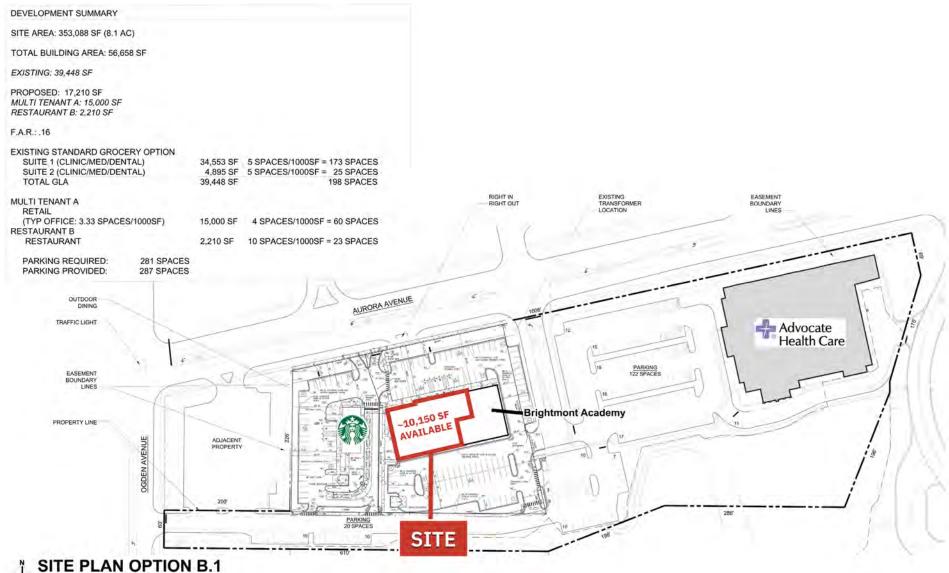

### SITE PLAN

**OKW ARCHITECTS** 600 W. Jackson, Suite 250 Chicago, IL 60661

NAPERVILLE SITE PLANNING 1508 AURORA AVE, NAPERVILLE IL

**B.1** 

September 21, 2021 Project #: 21098