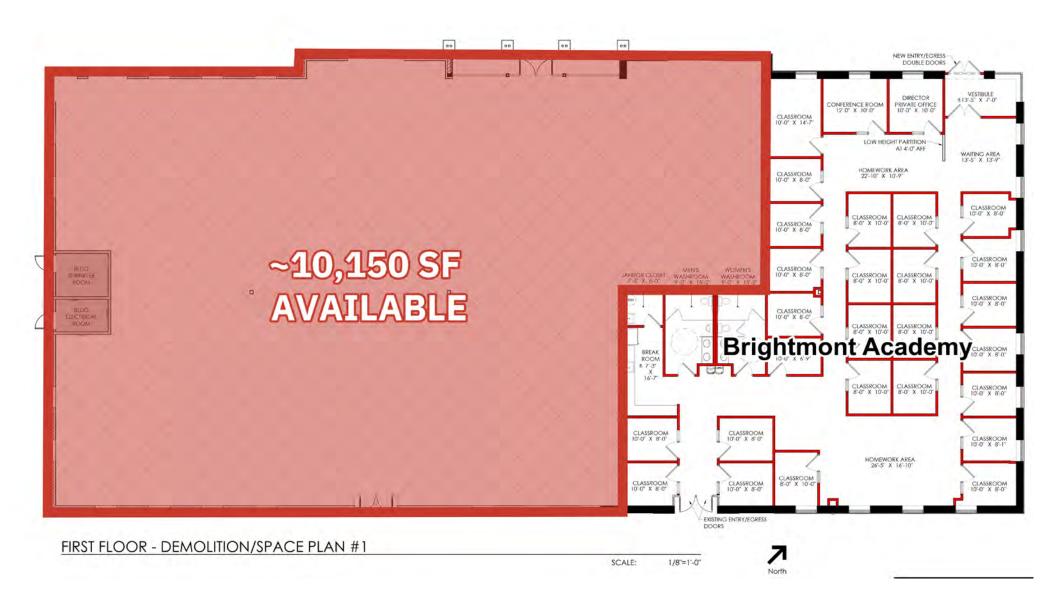

# ~10,150 SF AVAILABLE JOIN ADVOCATE & STARBUCKS

1528 N Aurora Avenue, Naperville, IL

WILHELM KREUZER 312.914.9400 will@evolve-cre.com

MIKE SCHERTLER 312.718.2157 mike@greatstreetrealty.com