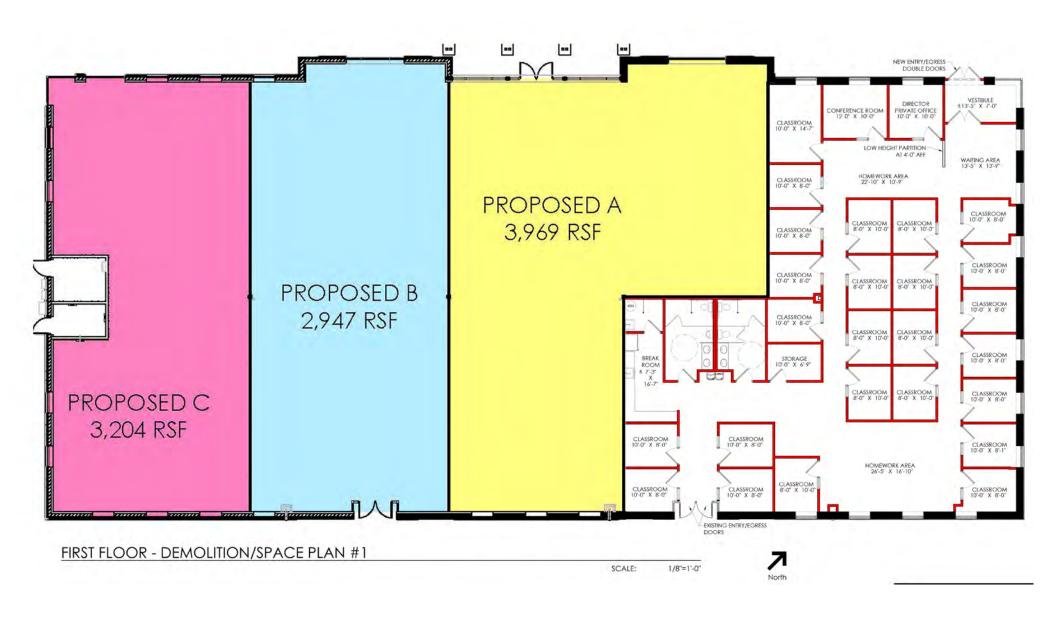

# ~10,150 SF AVAILABLE JOIN ADVOCATE & STARBUCKS

1528 N Aurora Avenue, Naperville, IL





WILHELM KREUZER 312.914.9400 will@evolve-cre.com

MIKE SCHERTLER 312.718.2157 mike@greatstreetrealty.com

## G

## **AERIAL**



The information provided herein has either been given to us by the owner of the property or obtained from sources that we deem reliable. We have no reason to doubt its accuracy but we do not guarantee it. You should conduct a careful, independent investigation on the property and verify all information. Any reliance on this information is solely at your own risk.

### SITE PLAN





**OKW ARCHITECTS** 600 W. Jackson, Suite 250 Chicago, IL 60661



NAPERVILLE SITE PLANNING 1508 AURORA AVE, NAPERVILLE IL

**B.1** 

September 21, 2021 Project #: 21098

## SITE PLAN