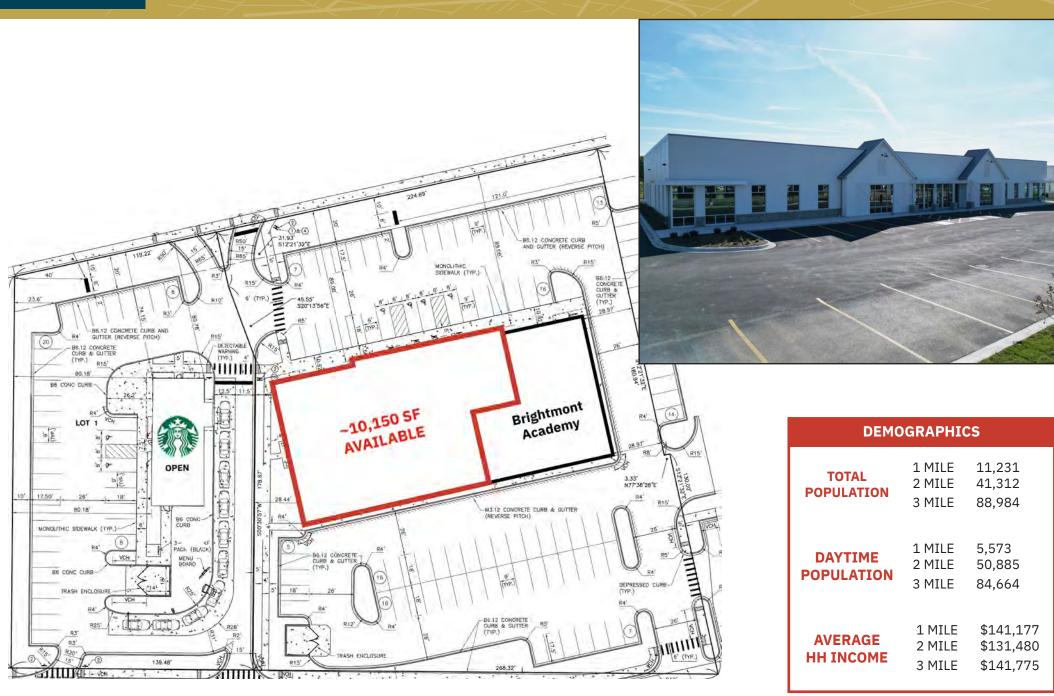

# ~10,150 SF AVAILABLE JOIN ADVOCATE & STARBUCKS

1528 N Aurora Avenue, Naperville, IL





WILHELM KREUZER 312.914.9400 will@evolve-cre.com

MIKE SCHERTLER 312.718.2157 mike@greatstreetrealty.com

## G

## **AERIAL**



The information provided herein has either been given to us by the owner of the property or obtained from sources that we deem reliable. We have no reason to doubt its accuracy but we do not guarantee it. You should conduct a careful, independent investigation on the property and verify all information. Any reliance on this information is solely at your own risk.

### SITE PLAN





**OKW ARCHITECTS** 600 W. Jackson, Suite 250 Chicago, IL 60661



NAPERVILLE SITE PLANNING 1508 AURORA AVE, NAPERVILLE IL

**B.1** 

September 21, 2021 Project #: 21098

## SITE PLAN