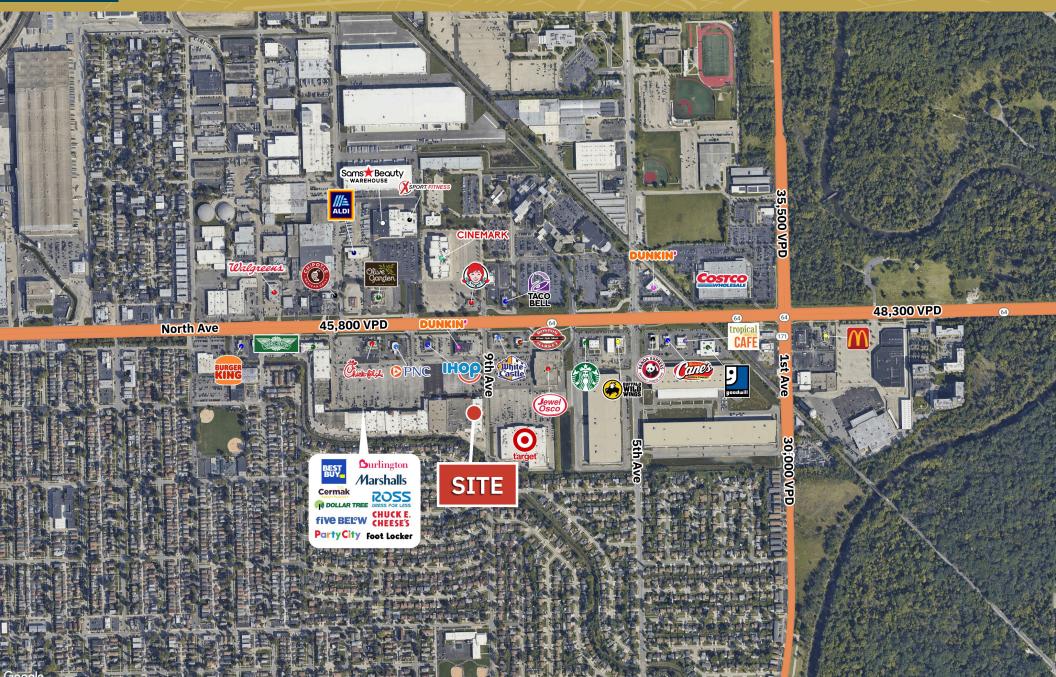

## AERIAL

- 25,305 SF space located at Winston Plaza in densely populated Melrose Park
- Adjacent to Cermak Fresh Market (opened September 2023)
- Shared co tenancy with Ross, Burlington, Five Below, Best Buy, and more
- Visibility to 45,800 VPD on North Ave
- Full access at lighted intersection
- Loading dock