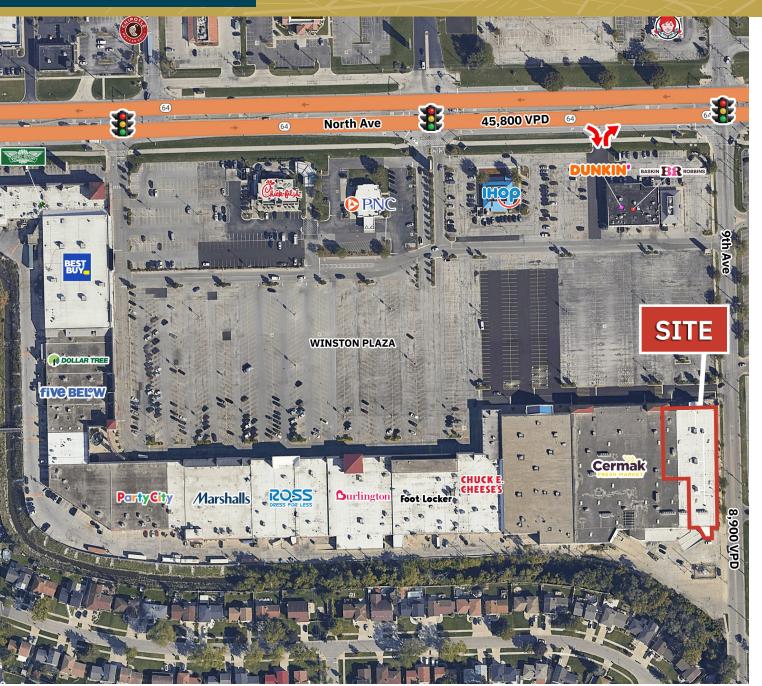

## AERIAL

- 25,305 SF space located at Winston Plaza in densely populated Melrose Park
- Adjacent to Cermak Fresh Market (opened September 2023)
- Shared co tenancy with Ross, Burlington, Five Below, Best Buy, and more
- Visibility to 45,800 VPD on North Ave
- Full access at lighted intersection
- Loading dock