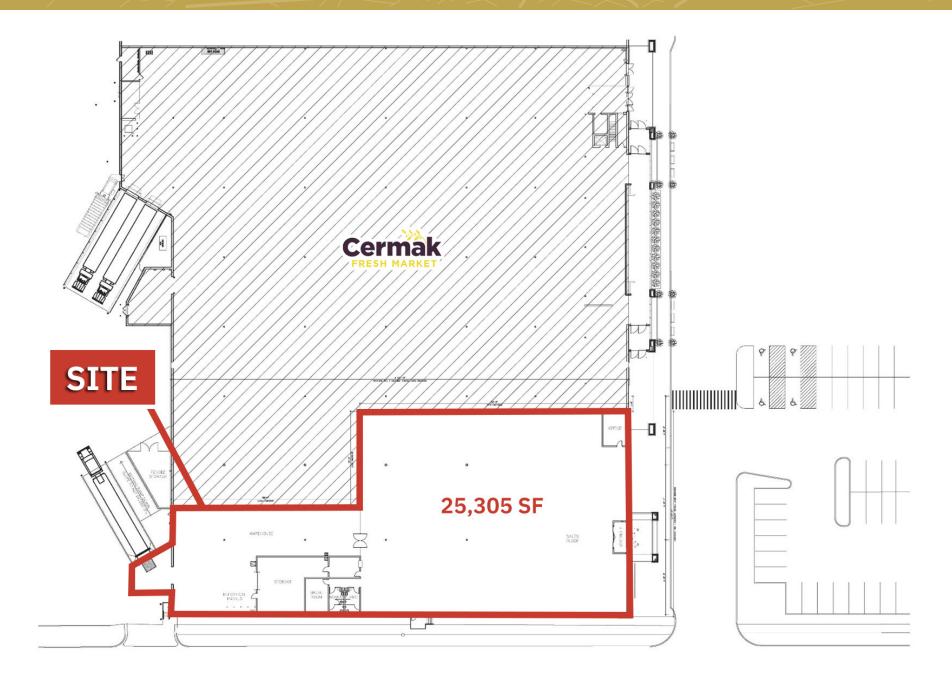

# **25,305 SF AVAILABLE**

930 Winston Plaza Melrose Park, IL

BRENDAN WATT 812.606.2822 brendan@greatstreetrealty.com **CALEB MANN** 913.375.2922 caleb@greatstreetrealty.com **STEVE PILAFAS** 847.472.5008 steve@greatstreetrealty.com

## SITE PLAN