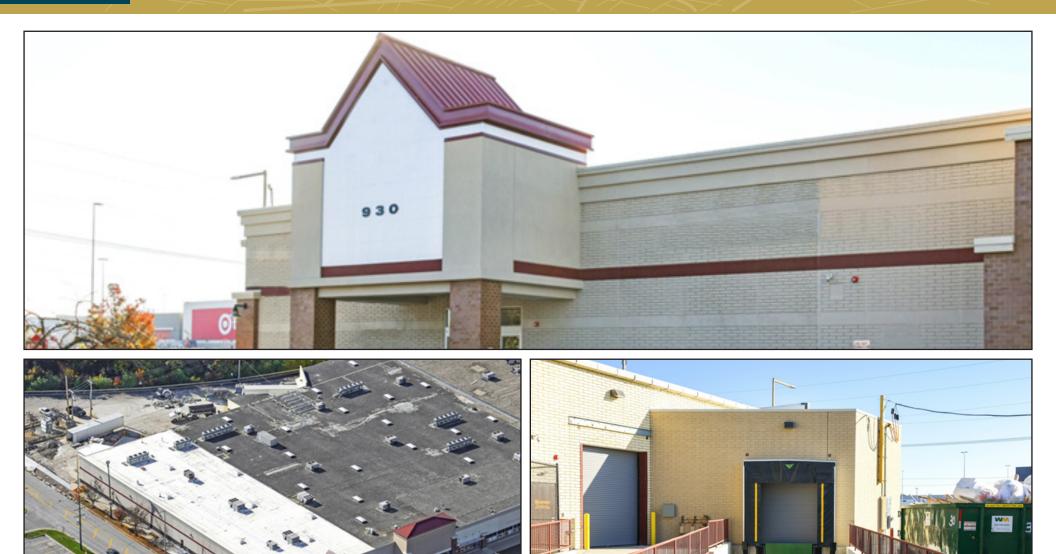

- 25,305 SF space located at Winston Plaza in densely populated Melrose Park
- Adjacent to Cermak Fresh Market (opened September 2023)
- Shared co tenancy with Ross, Burlington, Five Below, Best Buy, and more
- Visibility to 45,800 VPD on North Ave
- Full access at lighted intersection
- Loading dock

| DEMOGRAPHICS          |                            |                                     |
|-----------------------|----------------------------|-------------------------------------|
| TOTAL<br>POPULATION   | 1 MILE<br>3 MILE<br>5 MILE | 17,760<br>200,226<br>569,380        |
| DAYTIME<br>POPULATION | 1 MILE<br>3 MILE<br>5 MILE | 7,050<br>73,673<br>178,488          |
| AVERAGE<br>HH INCOME  | 1 MILE<br>3 MILE<br>5 MILE | \$100,423<br>\$119,180<br>\$114,445 |

## SITE PLAN





# PHOTOS