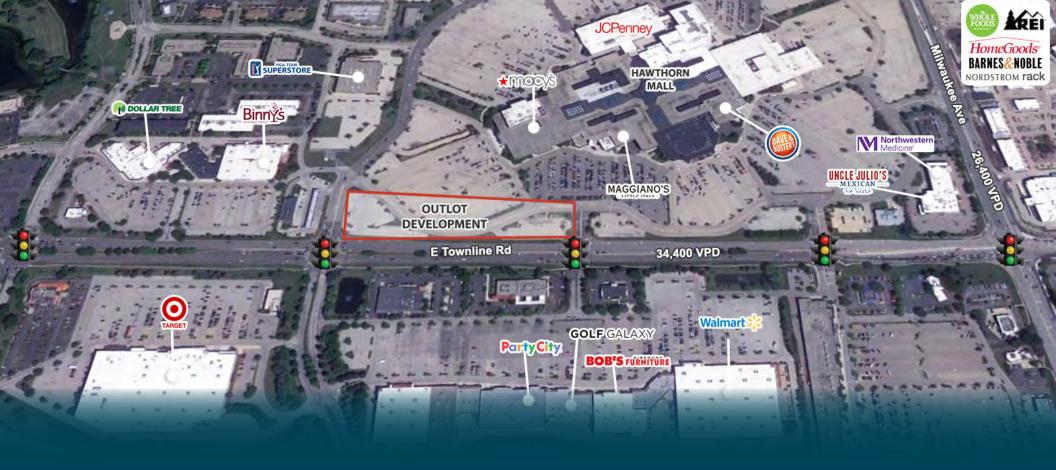

### PREMIER OUTLOT DEVELOPMENT

1 Hawthorn Center Vernon Hills, IL



## PREMIER OUTLOT DEVELOPMENT 1 Hawthorn Center | Vernon Hills, IL

G

#### **AERIAL**







# G

#### **PROPERTY OVERVIEW**



- Vernon Hills is a northern suburb of Chicago in Lake County
- World headquarters to companies such as CDW, Grainger, abbvie, and American Hotel Register
- Strong daytime population, affluent demographics, and Hawthorn Mall anchors
- Outlot opportunity for restaurant and retail concepts

| DEMOGRAPHICS          |                            |                                     |
|-----------------------|----------------------------|-------------------------------------|
| TOTAL<br>POPULATION   | 1 MILE<br>3 MILE<br>5 MILE | 6,108<br>58,834<br>127,935          |
| DAYTIME<br>POPULATION | 1 MI