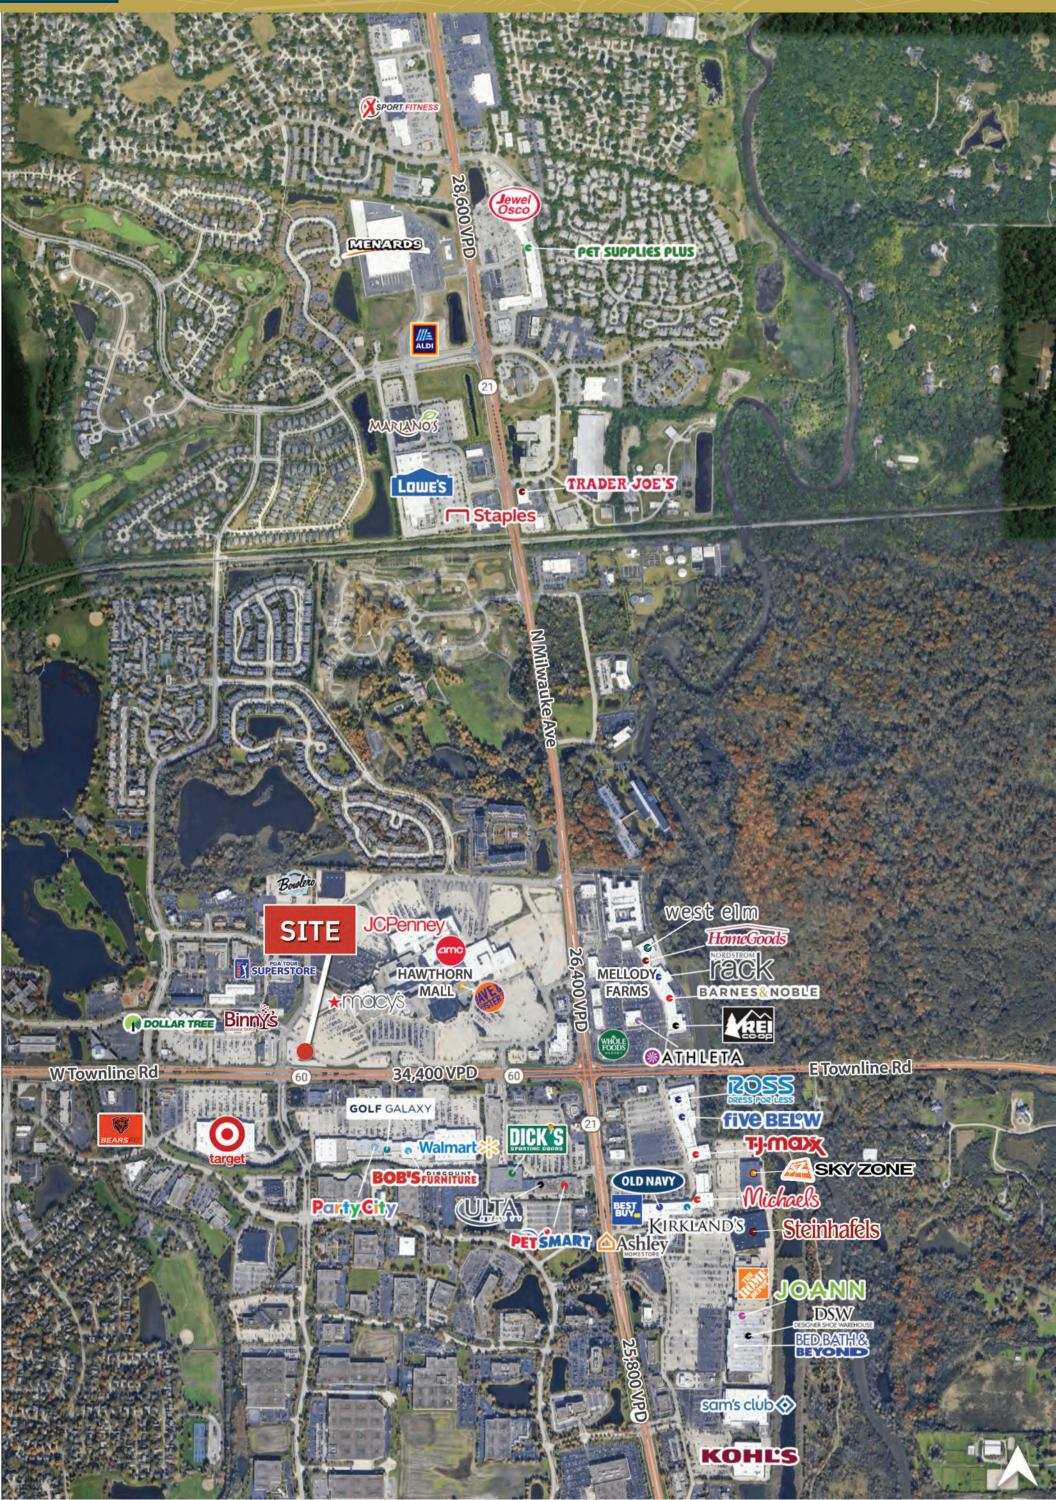

#### **AERIAL**

#### **PROPERTY OVERVIEW**

- Vernon Hills is a northern suburb of Chicago in Lake County
- World headquarters to companies such as CDW, Grainger, abbvie, and American Hotel Register
- Strong daytime population, affluent demographics, and Hawthorn Mall anchors
- Outlot opportunity for restaurant and retail concepts