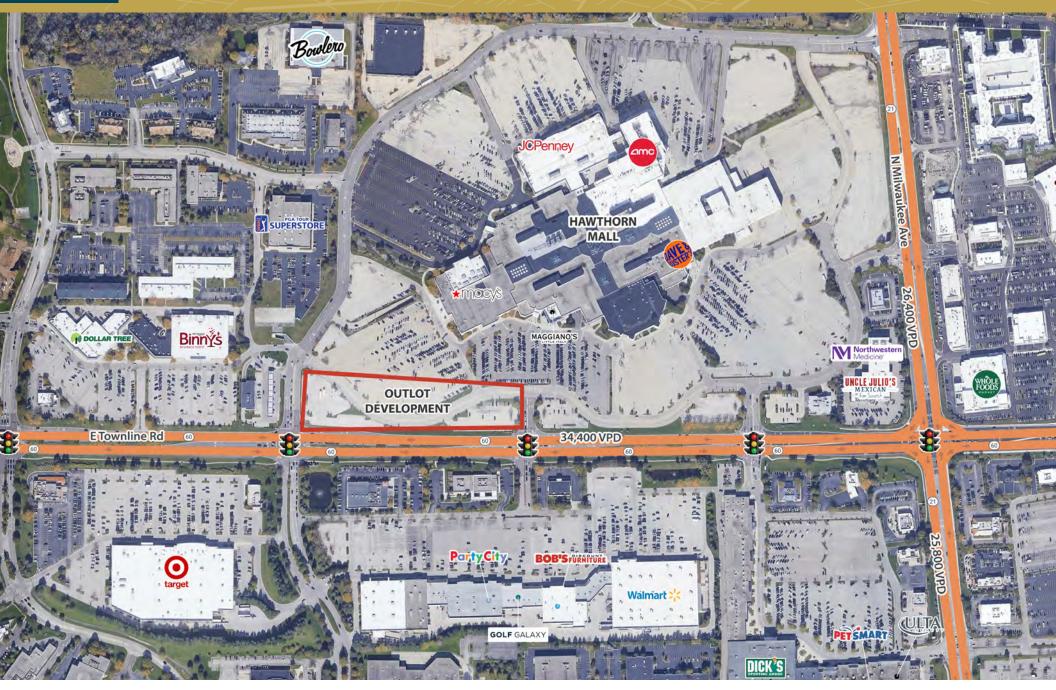

### PREMIER OUTLOT DEVELOPMENT

1 Hawthorn Center Vernon Hills, IL



## PREMIER OUTLOT DEVELOPMENT 1 Hawthorn Center | Vernon Hills, IL

G

#### **AERIAL**







# G

#### **PROPERTY OVERVIEW**



- Vernon Hills is a northern suburb of Chicago in Lake County
- World headquarters to companies such as CDW, Grainger, abbvie, and American Hotel Register
- Strong daytime population, affluent demographics, and Hawthorn Mall anchors
- Outlot opportunity for restaurant and retail concepts

| DEMOGRAPHICS          |                            |                                     |
|-----------------------|----------------------------|-------------------------------------|
| TOTAL<br>POPULATION   | 1 MILE<br>3 MILE<br>5 MILE | 6,108<br>58,834<br>127,935          |
| DAYTIME<br>POPULATION | 1 MILE<br>3 MILE<br>5 MILE | 10,567<br>55,873<br>116,703         |
| AVERAGE<br>HH INCOME  | 1 MILE<br>3 MILE<br>5 MILE | \$119,080<br>\$142,725<br>\$168,592 |