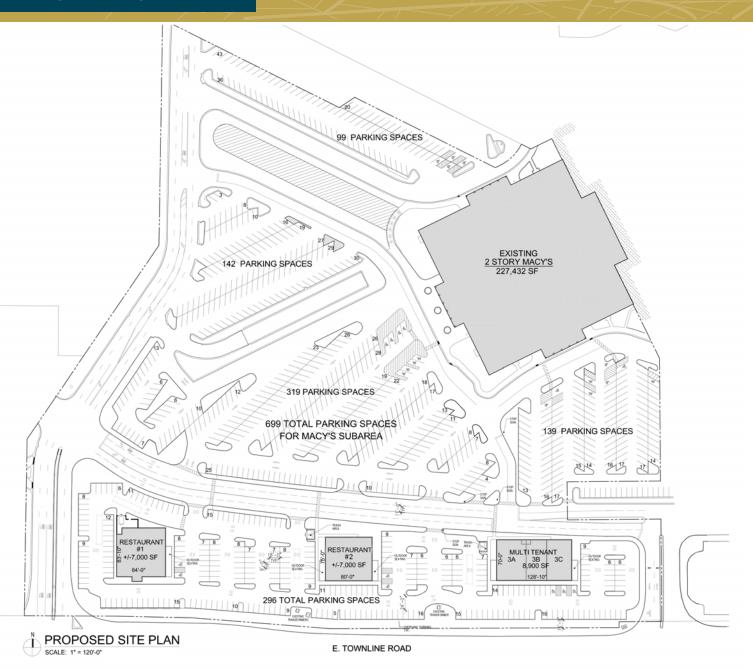

#### **PROPERTY OVERVIEW**

- Vernon Hills is a northern suburb of Chicago in Lake County
- World headquarters to companies such as CDW, Grainger, abbvie, and American Hotel Register
- Strong daytime population, affluent demographics, and Hawthorn Mall anchors
- Outlot opportunity for restaurant and retail concepts