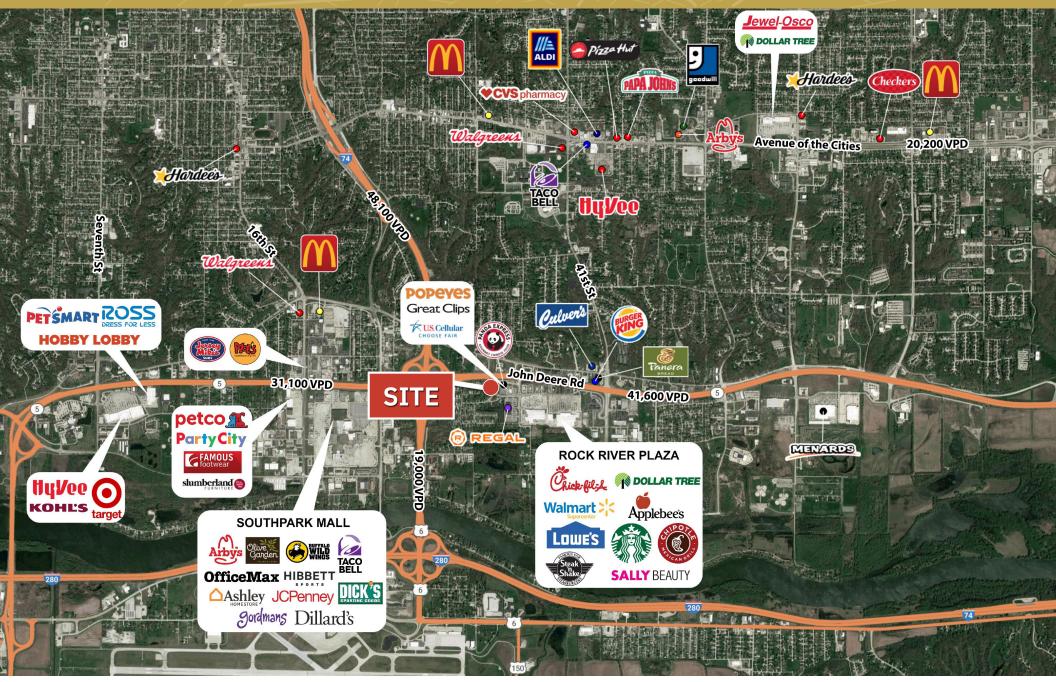

# AERIAL

The information provided herein has either been given to us by the owner of the property or obtained from sources that we deem reliable. We have no reason to doubt its accuracy but we do not guarantee it. You should conduct a careful, independent investigation on the property and verify all information. Any reliance on this information is solely at your own risk.

### **PROPERTY OVERVIEW**

- 5,500 SF of rare small shop space • available with visibility to John Deere Road (41,600 VPD)
  - Build-to-suit and ground lease available
- Potential DT location .
- Plentiful parking field with 66 parking spaces
- High barrier to entry market •
- Available immediately