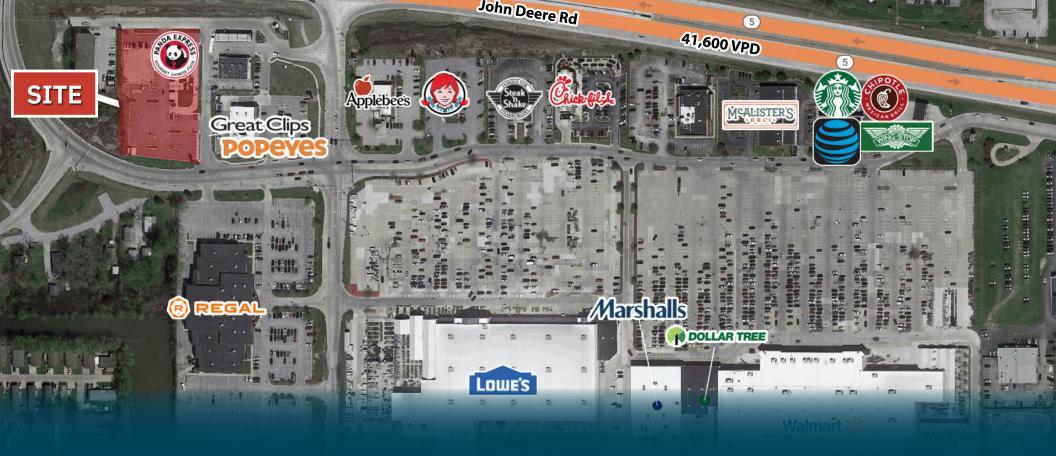

# AERIAL

The information provided herein has either been given to us by the owner of the property or obtained from sources that we deem reliable. We have no reason to doubt its accuracy but we do not guarantee it. You should conduct a careful, independent investigation on the property and verify all information. Any reliance on this information is solely at your own risk.

### **PROPERTY OVERVIEW**

- 5,500 SF of rare small shop space • available with visibility to John Deere Road (41,600 VPD)
  - Build-to-suit and ground lease available
- Potential DT location .
- Plentiful parking field with 66 parking spaces
- High barrier to entry market •
- Available immediately