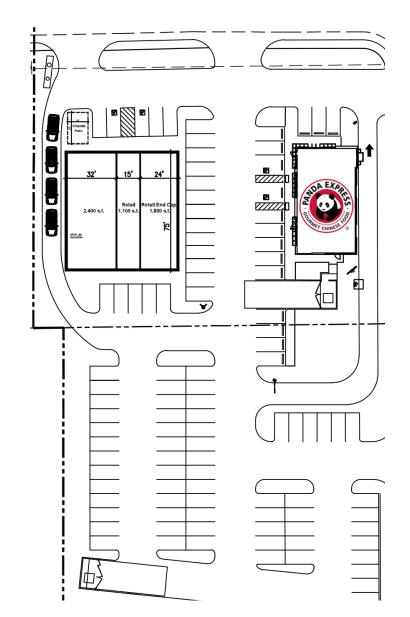

## SITE PLAN

#### **PROPOSED DRIVE THRU**

The information provided herein has either been given to us by the owner of the property or obtained from sources that we deem reliable. We have no reason to doubt its accuracy but we do not guarantee it. You should conduct a careful, independent investigation on the property and verify all information. Any reliance on this information is solely at your own risk.

### **PROPERTY OVERVIEW**

- 5,500 SF of rare small shop space • available with visibility to John Deere Road (41,600 VPD)
  - Build-to-suit and ground lease available
- Potential DT location .
- Plentiful parking field with 66 parking spaces
- High barrier to entry market •
- Available immediately