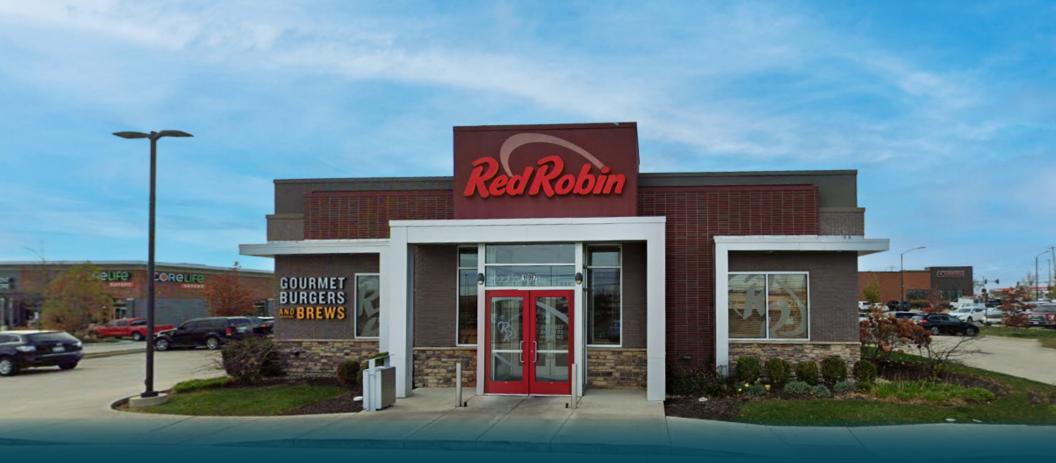

## 4,393 SF AVAILABLE OFF VETERANS PARKWAY

**107 South Veterans Parkway** 

Normal, IL

**CALEB MANN** 913.375.2922 caleb@greatstreetrealty.com

BRENDAN WATT 812.606.2822 brendan@greatstreetrealty.com **4,393 SF AVAILABLE OFF VETERANS PKWY** 107 South Veterans Parkway | Normal, IL

## **PROPERTY OVERVIEW**

- 4,393 SF building available
- Direct frontage to Veteran's Parkway which has more than 37,000 CPD
- Bloomington-Normal is home to the State Farm Headquarters (14,731 employees), Country Financial (1,972 employees), and Illinois State University (21,039 students)
- Pylon sign available on Veteran's Parkway