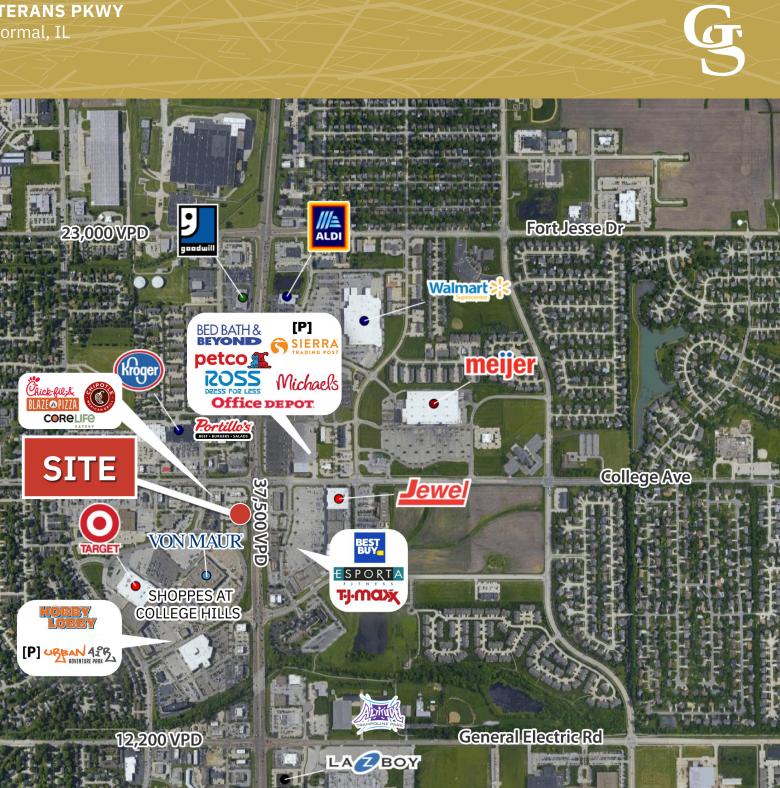

## AERIAL

シート非常的語言

ENNS ENNS

11

21,300 VPD

HARBOI FREIGH

AS SUPPLY LED

The information provided herein has either been given to us by the owner of the property or obtained from sources that we deem reliable. We have no reason to doubt its accuracy but we do not guarantee it. You should conduct a careful, independent investigation on the property and verify al information. Any reliance on this information is solely at your own risk.

## **PROPERTY OVERVIEW**

- 4,393 SF building available
- Direct frontage to Veteran's Parkway which has more than 37,000 CPD
- Bloomington-Normal is home to the State Farm Headquarters (14,731 employees), Country Financial (1,972 employees), and Illinois State University (21,039 students)
- Pylon sign available on Veteran's Parkway