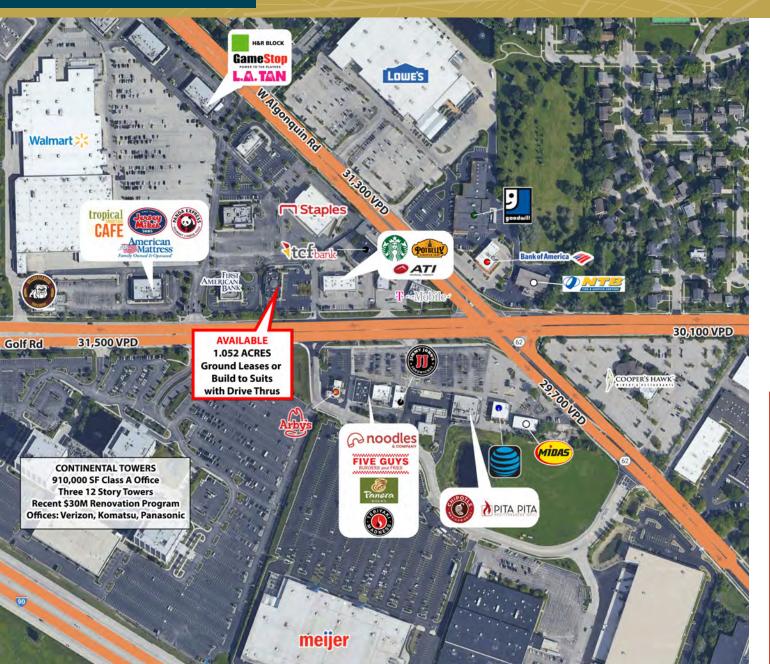

## AERIAL

### **PROPERTY OVERVIEW**

- Existing 5,733 SF restaurant with existing drive-thru
- Ground Lease or Build to Suit available
- 1.052 Acres
- 52 parking stalls and 3 handicap stalls existing

| DEMOGRAPHICS          |                            |                                     |
|-----------------------|----------------------------|-------------------------------------|
| TOTAL<br>POPULATION   | 1 MILE<br>3 MILE<br>5 MILE | 9,320<br>97,143<br>266,018          |
| DAYTIME<br>POPULATION | 1 MILE<br>3 MILE<br>5 MILE | 12,110<br>104,958<br>229,155        |
| AVERAGE<br>HH INCOME  | 1 MILE<br>3 MILE<br>5 MILE | \$102,110<br>\$112,329<br>\$117,823 |