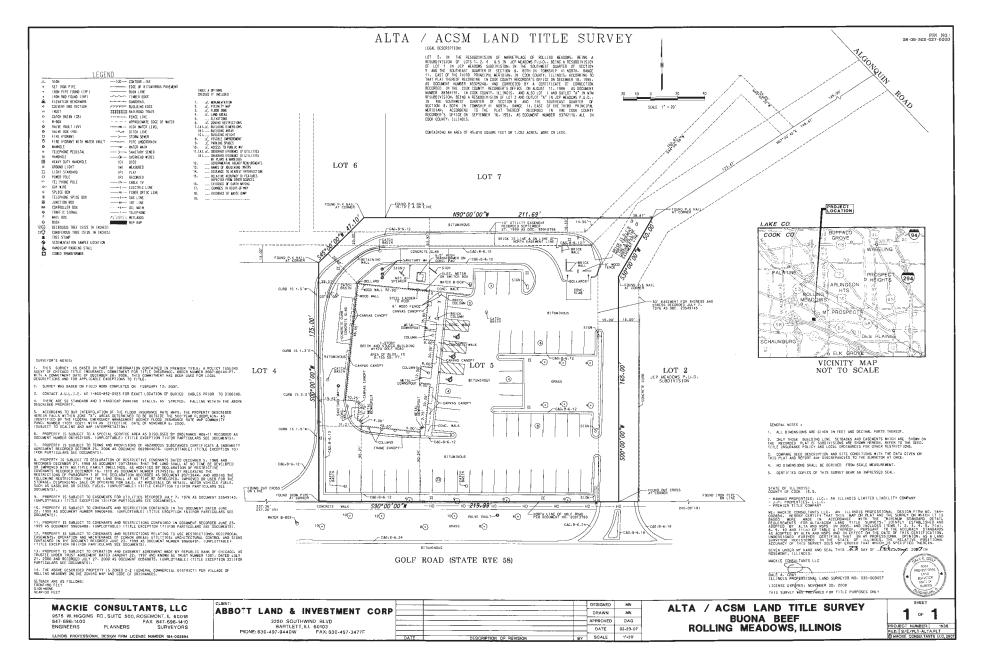

LER 847.472.5013 sully@greatstreetrealty.com

## AERIAL





### **PROPERTY OVERVIEW**





- Existing 5,733 SF restaurant with existing drive-thru
- Ground Lease or Build to Suit available
- 1.052 Acres
- 52 parking stalls and 3 handicap stalls existing

| DEMOGRAPHICS          |                            |                                     |
|-----------------------|----------------------------|-------------------------------------|
| TOTAL<br>POPULATION   | 1 MILE<br>3 MILE<br>5 MILE | 9,320<br>97,143<br>266,018          |
| DAYTIME<br>POPULATION | 1 MILE<br>3 MILE<br>5 MILE | 12,110<br>104,958<br>229,155        |
| AVERAGE<br>HH INCOME  | 1 MILE<br>3 MILE<br>5 MILE | \$102,110<br>\$112,329<br>\$117,823 |

SITE PLAN



#### REDEVELOPMENT





GOLF ROAD (STATE RTE 58)

#### SURVEY