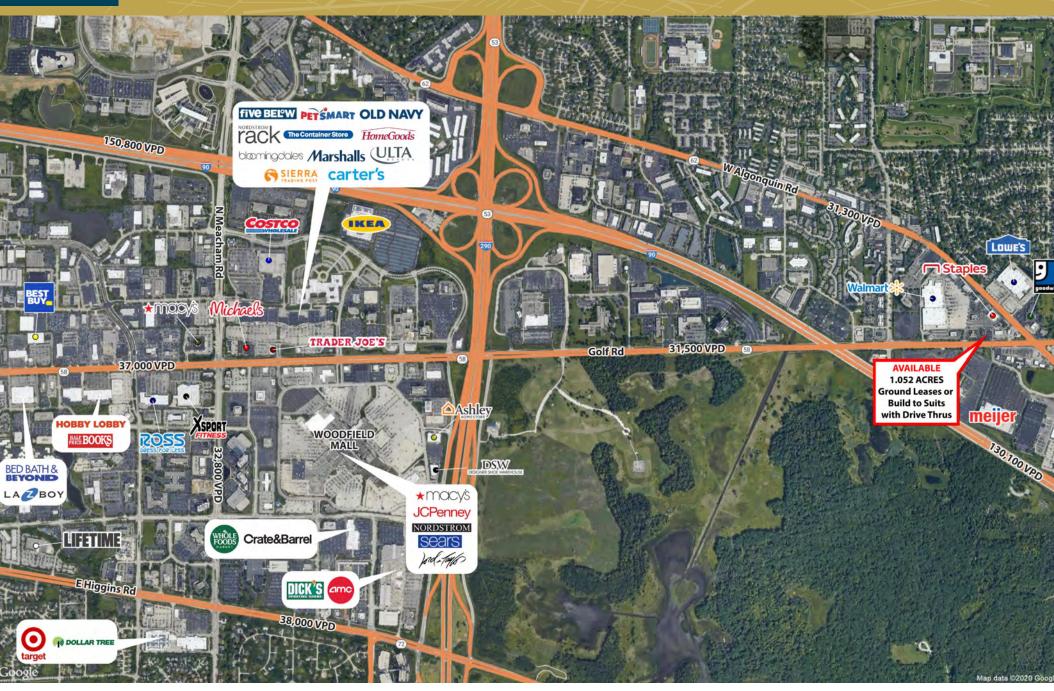

# DRIVE THRU OPPORTUNITIES AVAILABLE FRONTING GOLF ROAD

1420 Golf Road Rolling Meadows, IL



SULLY STADLER 847.472.5013 sully@greatstreetrealty.com

## AERIAL





### **PROPERTY OVERVIEW**





- Existing 5,733 SF restaurant with existing drive-thru
- Ground Lease or Build to Suit available
- 1.052 Acres
- 52 parking stalls and 3 handicap stalls existing

| DEMOGRAPHICS          |                            |                                     |
|-----------------------|----------------------------|-------------------------------------|
| TOTAL<br>POPULATION   | 1 MILE<br>3 MILE<br>5 MILE | 9,320<br>97,143<br>266,018          |
| DAYTIME<br>POPULATION | 1 MILE<br>3 MILE<br>5 MILE | 12,110<br>104,958<br>229,155        |
| AVERAGE<br>HH INCOME  | 1 MILE<br>3 MILE<br>5 MILE | \$102,110<br>\$112,329<br>\$117,823 |

SITE PLAN



#### REDEVELOPMENT





GOLF ROAD (STATE RTE 58)

#### SURVEY