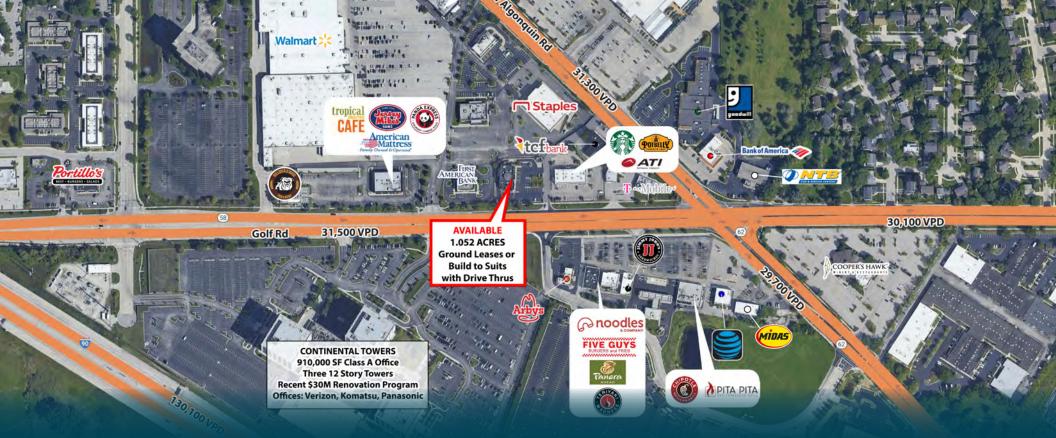

## AERIAL

### **PROPERTY OVERVIEW**

- Existing 5,733 SF restaurant with existing drive-thru
- Ground Lease or Build to Suit available
- 1.052 Acres
- 52 parking stalls and 3 handicap stalls existing

| DEMOGRAPHICS          |                            |                                     |
|-----------------------|----------------------------|-------------------------------------|
| TOTAL<br>POPULATION   | 1 MILE<br>3 MILE<br>5 MILE | 9,320<br>97,143<br>266,018          |
| DAYTIME<br>POPULATION | 1 MILE<br>3 MILE<br>5 MILE | 12,110<br>104,958<br>229,155        |
| AVERAGE<br>HH INCOME  | 1 MILE<br>3 MILE<br>5 MILE | \$102,110<br>\$112,329<br>\$117,823 |