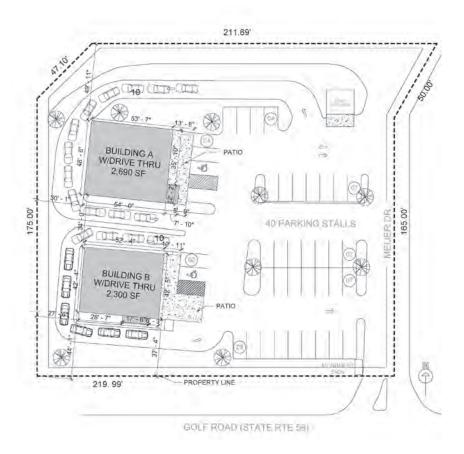

0 Golf Road Rolling Meadows, IL



SULLY STADLER 847.472.5013 sully@greatstreetrealty.com

## AERIAL





### **PROPERTY OVERVIEW**





- Existing 5,733 SF restaurant with existing drive-thru
- Ground Lease or Build to Suit available
- 1.052 Acres
- 52 parking stalls and 3 handicap stalls existing

| DEMOGRAPHICS          |                            |                                     |
|-----------------------|----------------------------|-------------------------------------|
| TOTAL<br>POPULATION   | 1 MILE<br>3 MILE<br>5 MILE | 9,320<br>97,143<br>266,018          |
| DAYTIME<br>POPULATION | 1 MILE<br>3 MILE<br>5 MILE | 12,110<br>104,958<br>229,155        |
| AVERAGE<br>HH INCOME  | 1 MILE<br>3 MILE<br>5 MILE | \$102,110<br>\$112,329<br>\$117,823 |

SITE PLAN



#### REDEVELOPMENT





GOLF ROAD (STATE RTE 58)

#### SURVEY