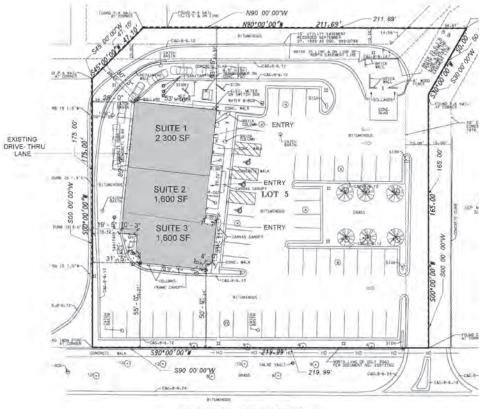

SITE PLAN

### **PROPERTY OVERVIEW**

- Existing 5,733 SF restaurant with existing drive-thru
- Ground Lease or Build to Suit available
- 1.052 Acres
- 52 parking stalls and 3 handicap stalls existing

| DEMOGRAPHICS          |                            |                                     |
|-----------------------|----------------------------|-------------------------------------|
| TOTAL<br>POPULATION   | 1 MILE<br>3 MILE<br>5 MILE | 9,320<br>97,143<br>266,018          |
| DAYTIME<br>POPULATION | 1 MILE<br>3 MILE<br>5 MILE | 12,110<br>104,958<br>229,155        |
| AVERAGE<br>HH INCOME  | 1 MILE<br>3 MILE<br>5 MILE | \$102,110<br>\$112,329<br>\$117,823 |