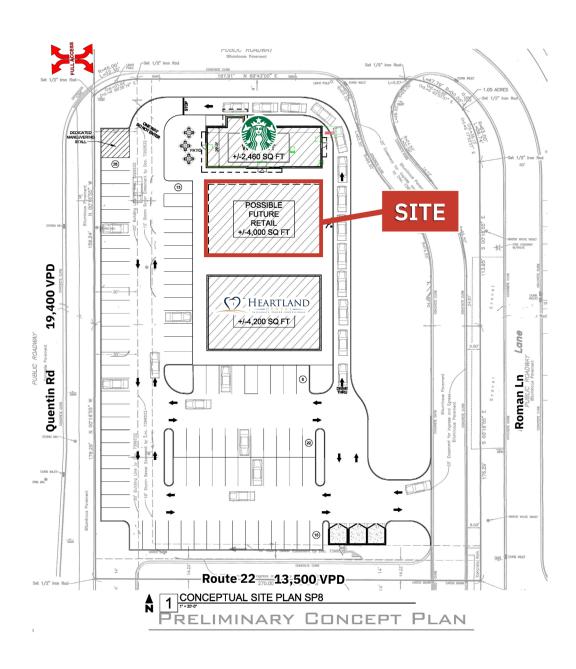

BTS UP TO 4,500 SF AVAILABLE**

105 Roman Lane | Hawthorn Woods, IL

## **PROPERTY OVERVIEW**





- Join Heartland Dental & Wintrust
- Multi-Tenant space available
- 1.042 1.054 Acres Available
- Shadow anchored by Mariano's
- 36 new single-family homes with an additional 48 planned
- High visibility at intersection

| DEMOGRAPHICS          |                            |                                     |
|-----------------------|----------------------------|-------------------------------------|
| TOTAL<br>POPULATION   | 1 MILE<br>3 MILE<br>5 MILE | 6,407<br>38,717<br>135,436          |
| DAYTIME<br>POPULATION | 1 MILE<br>3 MILE<br>5 MILE | 5,303<br>20,808<br>47,874           |
| AVERAGE<br>HH INCOME  | 1 MILE<br>3 MILE<br>5 MILE | \$166,826<br>\$181,284<br>\$149,896 |



SITE PLAN