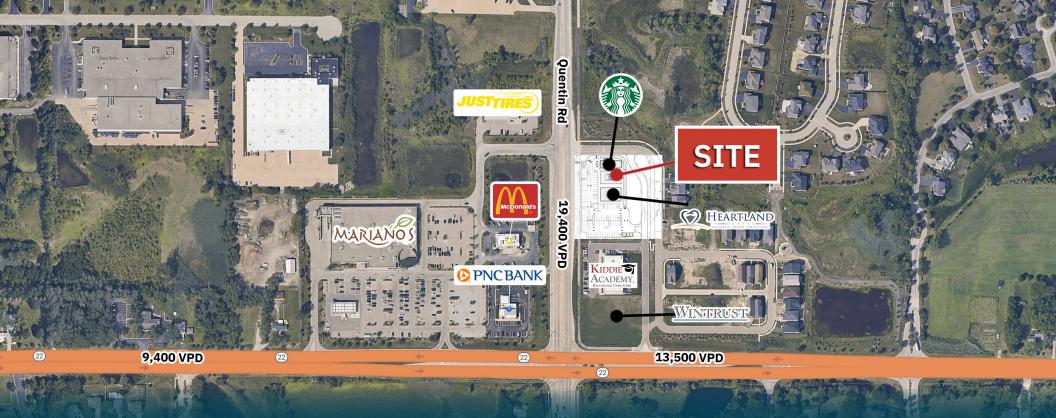

## GROUND LEASE OR BTS UP TO 4,500 SF AVAILABLE BREAKING GROUND SPRING OF 2025

Join Starbucks, Heartland Dental, Wintrust Bank & Kiddie Academy

105 Roman Lane, Hawthorn Woods, IL

## **PROPERTY OVERVIEW**

- Join Heartland Dental & Wintrust
- Multi-Tenant space available
- 1.042 1.054 Acres Available
- Shadow anchored by Mariano's
- 36 new single-family homes with an additional 48 planned
- High visibility at intersection