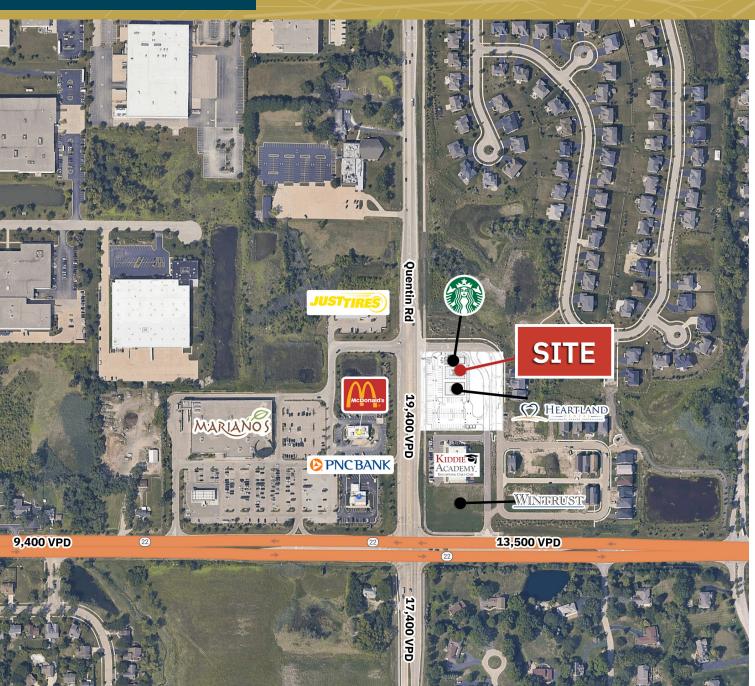

## GROUND LEASE OR BTS UP TO 4,500 SF AVAILABLE BREAKING GROUND SPRING OF 2025

Join Starbucks, Heartland Dental, Wintrust Bank & Kiddie Academy

105 Roman Lane, Hawthorn Woods, IL

## **PROPERTY OVERVIEW**

- Join Heartland Dental & Wintrust
- Multi-Tenant space available
- 1.042 1.054 Acres Available
- Shadow anchored by Mariano's
- 36 new single-family homes with an additional 48 planned
- High visibility at intersection