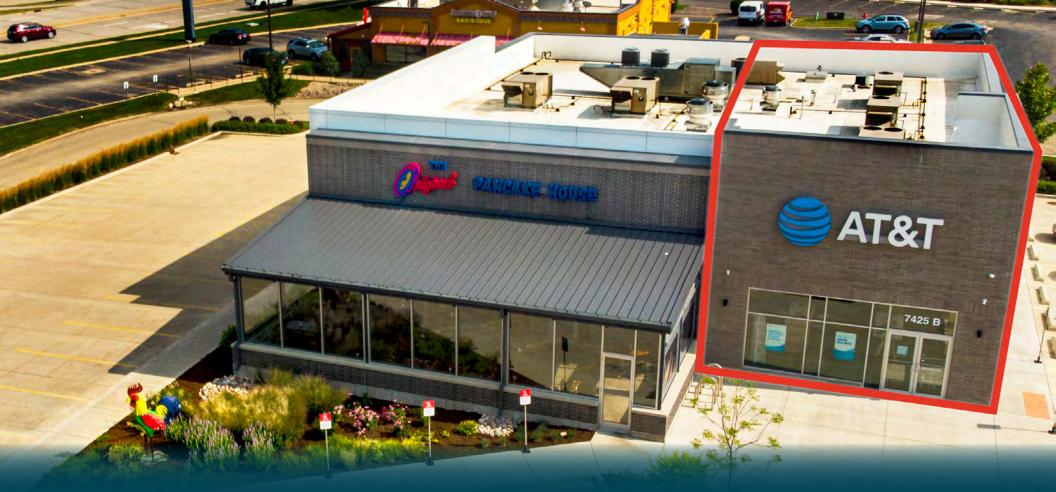

## AERIAL

The information provided herein has either been given to us by the owner of the property or obtained from sources that we deem reliable. We have no reason to doubt its accuracy but we do not guarantee it. You should conduct a careful, independent investigation on the property and verify al information. Any reliance on this information is solely at your own risk.

## **PROPERTY OVERVIEW**

- Marshall's, HomeGoods, and at home 2,285 SF space in an outparcel to a high performing Hy-Vee store with over 1 million
- Adjacent to the \$18 million Louisville
  Slugger Sports Complex which draws over 1 million visitors per year

visits per year

Location serves the growing, affluent, northwest side of Peoria that has outstanding demographics with an annual average household income of \$172,047 within a 1 mile radius