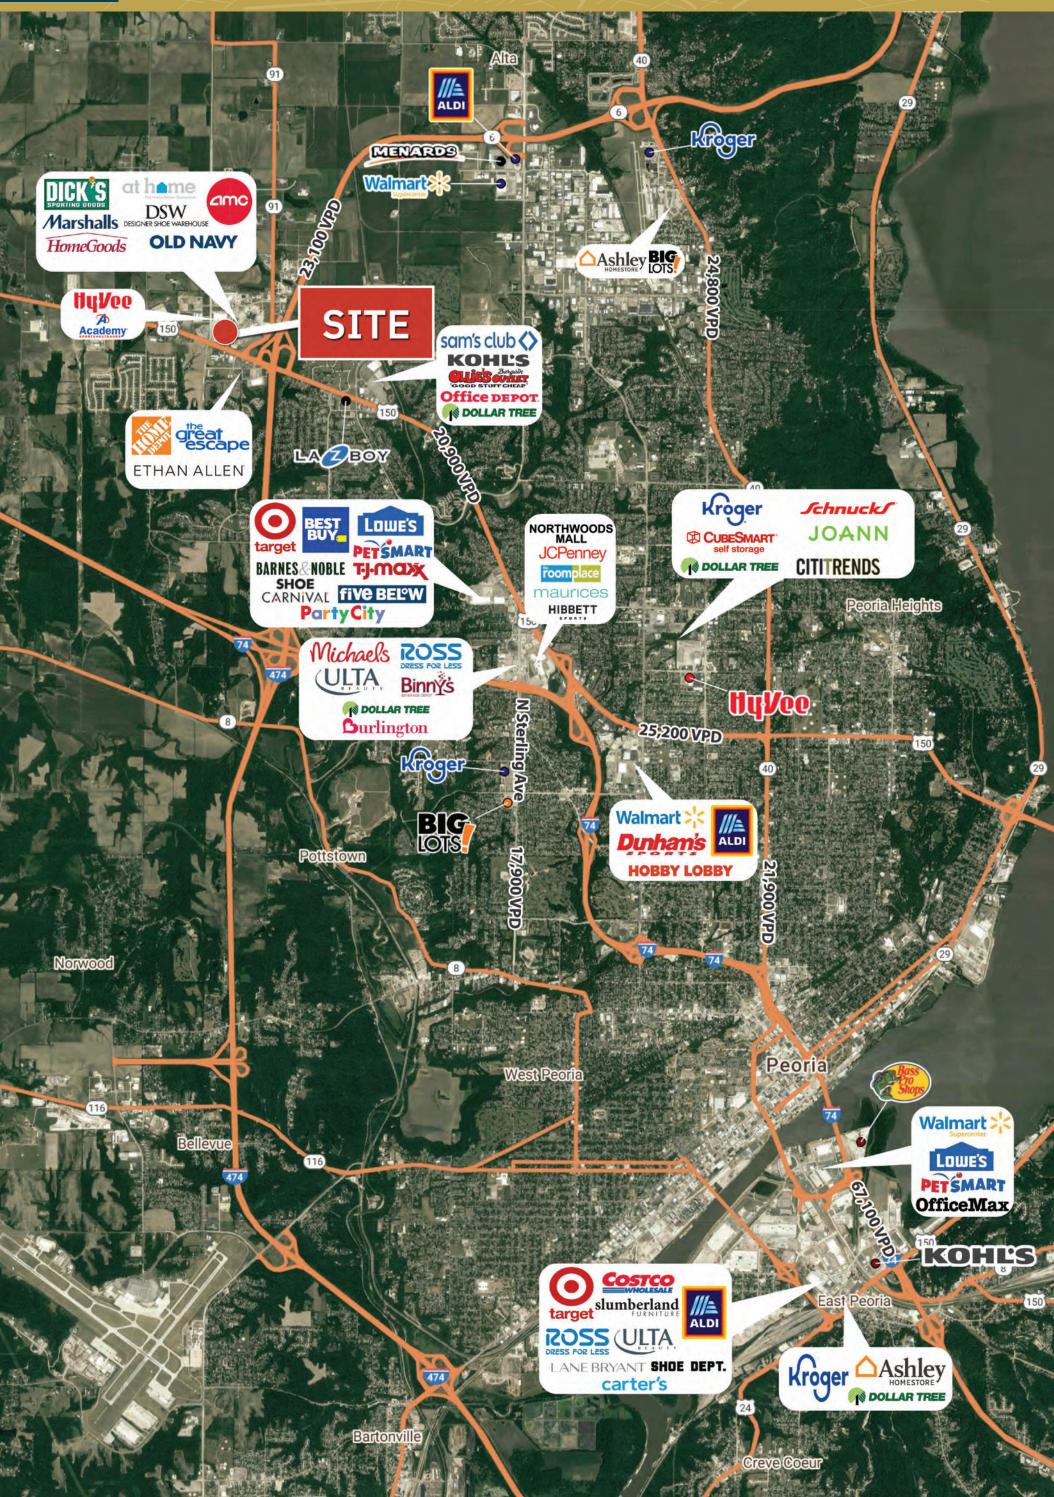

## **PROPERTY OVERVIEW**

- Marshall's, HomeGoods, and at home 2,285 SF space in an outparcel to a high performing Hy-Vee store with over 1 million
- Adjacent to the \$18 million Louisville
  Slugger Sports Complex which draws over 1 million visitors per year

visits per year

Location serves the growing, affluent, northwest side of Peoria that has outstanding demographics with an annual average household income of \$172,047 within a 1 mile radius