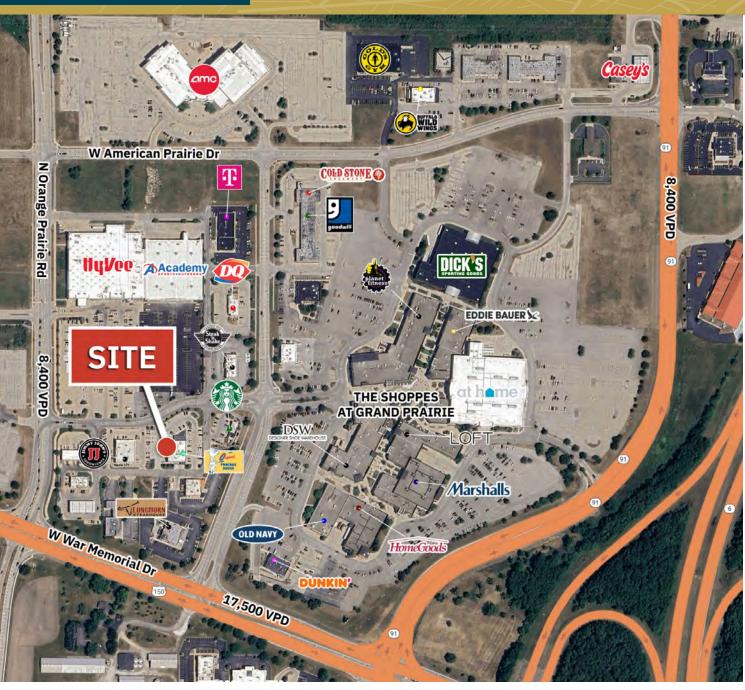

## **PROPERTY OVERVIEW**

- Marshall's, HomeGoods, and at home 2,285 SF space in an outparcel to a high performing Hy-Vee store with over 1 million
- Adjacent to the \$18 million Louisville
  Slugger Sports Complex which draws over 1 million visitors per year

visits per year

Location serves the growing, affluent, northwest side of Peoria that has outstanding demographics with an annual average household income of \$172,047 within a 1 mile radius